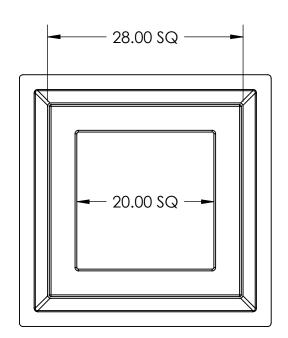

TOP VIEW

FRONT VIEW SIDE VIEW

CUSTOM DESIGNS AVAILABLE. CALL FOR DETAILS.

ISOMETRIC VIEW

|     |                             | APPROVALS    | DATE     | <b>USS, INC.</b><br>PHONE: (260) 693-1172 FAX: (260) 693-1178                                                                                         |
|-----|-----------------------------|--------------|----------|-------------------------------------------------------------------------------------------------------------------------------------------------------|
|     |                             | DRAWN        |          | PHONE: (260) 693-1172  FAX: (260) 693-1178                                                                                                            |
|     |                             | DLL          | 11-20-07 | WEB SITE: WWW.USSPECIALISTS.COM                                                                                                                       |
|     |                             | CHECKED      |          | 20720 22722                                                                                                                                           |
| ١   |                             | CDM          | 11-20-07 | 20X20-32X32                                                                                                                                           |
| - 1 |                             | APPROVED     |          | LONG NECK                                                                                                                                             |
|     |                             | CDM          | 11-20-07 | LONG NECK                                                                                                                                             |
|     |                             | SHEET 1 OF 1 |          | 3 VIEW WITH ISO                                                                                                                                       |
| - 1 |                             |              |          |                                                                                                                                                       |
|     | Utility Systems Specialists | SCALE: 1:14  | SIZE: B  | THE INFORMATION ON THIS DRAWING IS PROPRIETARY AND IS NOT TO BE REVEALED TO THIRD PARTIES WITHOUT WRITTEN CONSENT OF A CORPORATE OFFICER OF USS, INC. |