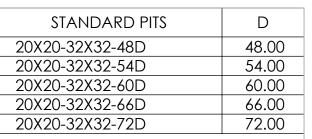

TOP VIEW

FRONT VIEW SIDE VIEW

CUSTOM DESIGNS AVAILABLE. CALL FOR DETAILS.

ISOMETRIC VIEW

|     |                             | APPROVALS    | DATE     | <b>USS, INC.</b><br>PHONE: (260) 693-1172 FAX: (260) 693-1178                                                                                         |
|-----|-----------------------------|--------------|----------|-------------------------------------------------------------------------------------------------------------------------------------------------------|
|     |                             | DRAWN        |          | PHONE: (260) 693-1172  FAX: (260) 693-1178                                                                                                            |
|     |                             | DLL          | 11-20-07 | WEB SITE: WWW.USSPECIALISTS.COM                                                                                                                       |
|     |                             | CHECKED      |          | 20720 22722                                                                                                                                           |
| ١   |                             | CDM          | 11-20-07 | 20X20-32X32                                                                                                                                           |
| - 1 |                             | APPROVED     |          | LONG NECK                                                                                                                                             |
|     |                             | CDM          | 11-20-07 | LONG NECK                                                                                                                                             |
|     |                             | SHEET 1 OF 1 |          | 3 VIEW WITH ISO                                                                                                                                       |
| - 1 |                             |              |          |                                                                                                                                                       |
|     | Utility Systems Specialists | SCALE: 1:14  | SIZE: B  | THE INFORMATION ON THIS DRAWING IS PROPRIETARY AND IS NOT TO BE REVEALED TO THIRD PARTIES WITHOUT WRITTEN CONSENT OF A CORPORATE OFFICER OF USS, INC. |