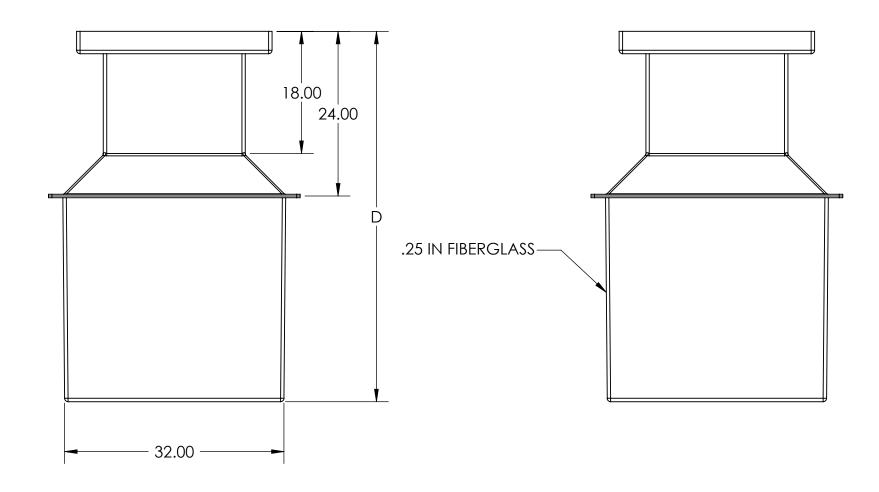

TOP VIEW

FRONT VIEW SIDE VIEW

CUSTOM DESIGNS AVAILABLE. CALL FOR DETAILS.

ISOMETRIC VIEW

|     |                             | APPROVALS    | DATE     | <b>USS, INC.</b><br>PHONE: (260) 693-1172 FAX: (260) 693-1178                                                                                         |
|-----|-----------------------------|--------------|----------|-------------------------------------------------------------------------------------------------------------------------------------------------------|
|     |                             | DRAWN        |          | PHONE: (260) 693-1172  FAX: (260) 693-1178                                                                                                            |
|     |                             | DLL          | 11-20-07 | WEB SITE: WWW.USSPECIALISTS.COM                                                                                                                       |
|     |                             | CHECKED      |          | 20720 22722                                                                                                                                           |
| ١   |                             | CDM          | 11-20-07 | 20X20-32X32                                                                                                                                           |
| - 1 |                             | APPROVED     |          | LONG NECK                                                                                                                                             |
|     |                             | CDM          | 11-20-07 | LONG NECK                                                                                                                                             |
|     |                             | SHEET 1 OF 1 |          | 3 VIEW WITH ISO                                                                                                                                       |
| - 1 |                             |              |          |                                                                                                                                                       |
|     | Utility Systems Specialists | SCALE: 1:14  | SIZE: B  | THE INFORMATION ON THIS DRAWING IS PROPRIETARY AND IS NOT TO BE REVEALED TO THIRD PARTIES WITHOUT WRITTEN CONSENT OF A CORPORATE OFFICER OF USS, INC. |