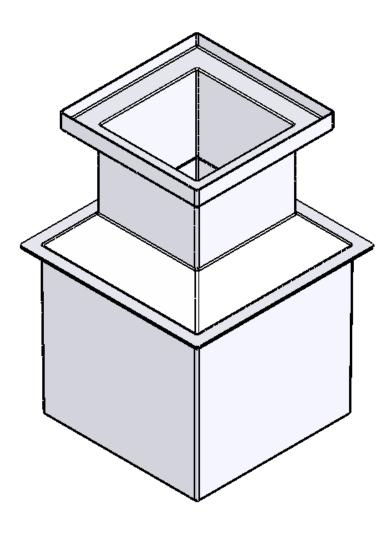

TOP VIEW

FRONT VIEW SIDE VIEW

CUSTOM DESIGNS AVAILABLE. CALL FOR DETAILS.

ISOMETRIC VIEW

|     |                             | APPROVALS    | DATE     | <b>USS, INC.</b><br>PHONE: (260) 693-1172 FAX: (260) 693-1178                                                                                         |
|-----|-----------------------------|--------------|----------|-------------------------------------------------------------------------------------------------------------------------------------------------------|
|     |                             | DRAWN        |          | PHONE: (260) 693-1172  FAX: (260) 693-1178                                                                                                            |
|     |                             | DLL          | 11-20-07 | WEB SITE: WWW.USSPECIALISTS.COM                                                                                                                       |
|     |                             | CHECKED      |          | 20720 22722                                                                                                                                           |
| ١   |                             | CDM          | 11-20-07 | 20X20-32X32                                                                                                                                           |
| - 1 |                             | APPROVED     |          | LONG NECK                                                                                                                                             |
|     |                             | CDM          | 11-20-07 | LONG NECK                                                                                                                                             |
|     |                             | SHEET 1 OF 1 |          | 3 VIEW WITH ISO                                                                                                                                       |
| - 1 |                             |              |          |                                                                                                                                                       |
|     | Utility Systems Specialists | SCALE: 1:14  | SIZE: B  | THE INFORMATION ON THIS DRAWING IS PROPRIETARY AND IS NOT TO BE REVEALED TO THIRD PARTIES WITHOUT WRITTEN CONSENT OF A CORPORATE OFFICER OF USS, INC. |