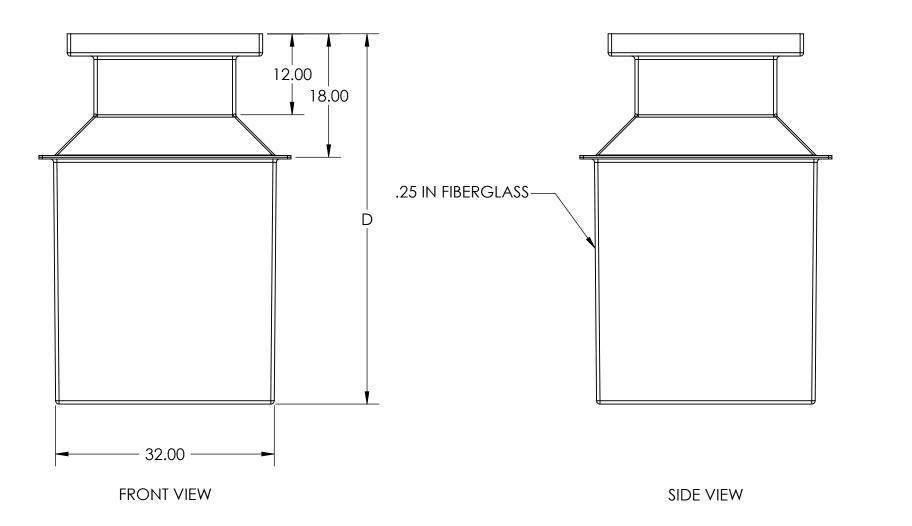

TOP VIEW

| STANDARD PITS                                  | D     |  |
|------------------------------------------------|-------|--|
| 20X20-32X32-48D                                | 48.00 |  |
| 20X20-32X32-54D                                | 54.00 |  |
| 20X20-32X32-60D                                | 60.00 |  |
| 20X20-32X32-66D                                | 66.00 |  |
| 20X20-32X32-72D                                | 72.00 |  |
| CUSTOM DESIGNS AVAILABLE.<br>CALL FOR DETAILS. |       |  |