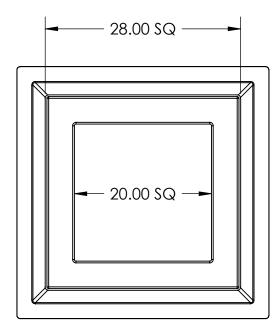

TOP VIEW

| STANDARD PITS                                  | D     |  |
|------------------------------------------------|-------|--|
| 20X20-32X32-48D                                | 48.00 |  |
| 20X20-32X32-54D                                | 54.00 |  |
| 20X20-32X32-60D                                | 60.00 |  |
| 20X20-32X32-66D                                | 66.00 |  |
| 20X20-32X32-72D                                | 72.00 |  |
| CUSTOM DESIGNS AVAILABLE.<br>CALL FOR DETAILS. |       |  |