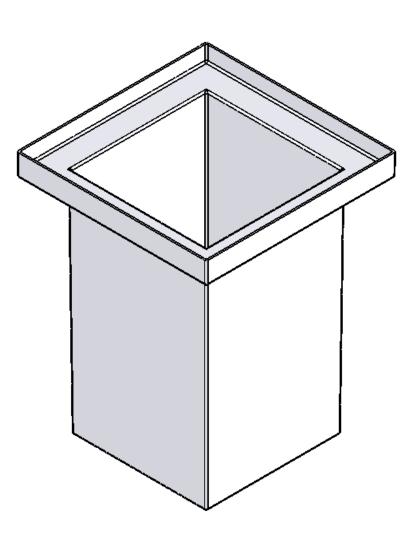

TOP VIEW

CUSTOM DESIGNS AVAILABLE. CALL FOR DETAILS

ISOMETRIC VIEW

|                             | APPROVALS    | DATE     | <b>USS, INC.</b><br>PHONE: (260) 693-1172 FAX: (260) 693-1178                                                                                         |
|-----------------------------|--------------|----------|-------------------------------------------------------------------------------------------------------------------------------------------------------|
|                             | DRAWN DLL    | 11-26-07 | PHONE: (260) 693-1172  FAX: (260) 693-1178<br>WEB SITE: WWW.USSPECIALISTS.COM                                                                         |
|                             | CHECKED CDM  | 11-26-07 | 20X20                                                                                                                                                 |
|                             | APPROVED CDM | 11-26-07 |                                                                                                                                                       |
|                             | SHEET 1 OF 1 |          | 3 VIEW WITH ISO                                                                                                                                       |
| Utility Systems Specialists | SCALE: 1:10  | SIZE: B  | THE INFORMATION ON THIS DRAWING IS PROPRIETARY AND IS NOT TO BE REVEALED TO THIRD PARTIES WITHOUT WRITTEN CONSENT OF A CORPORATE OFFICER OF USS, INC. |