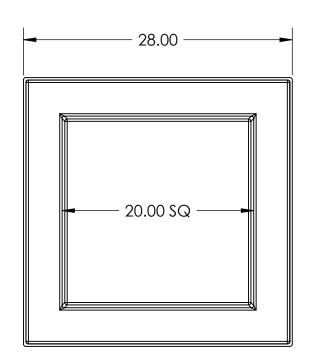

TOP VIEW

CUSTOM DESIGNS AVAILABLE. CALL FOR DETAILS

ISOMETRIC VIEW

|                             | APPROVALS    | DATE     | <b>USS, INC.</b><br>PHONE: (260) 693-1172 FAX: (260) 693-1178                                                                                         |
|-----------------------------|--------------|----------|-------------------------------------------------------------------------------------------------------------------------------------------------------|
|                             | DRAWN DLL    | 11-26-07 | PHONE: (260) 693-1172  FAX: (260) 693-1178<br>WEB SITE: WWW.USSPECIALISTS.COM                                                                         |
|                             | CHECKED CDM  | 11-26-07 | 20X20                                                                                                                                                 |
|                             | APPROVED CDM | 11-26-07 |                                                                                                                                                       |
|                             | SHEET 1 OF 1 |          | 3 VIEW WITH ISO                                                                                                                                       |
| Utility Systems Specialists | SCALE: 1:10  | SIZE: B  | THE INFORMATION ON THIS DRAWING IS PROPRIETARY AND IS NOT TO BE REVEALED TO THIRD PARTIES WITHOUT WRITTEN CONSENT OF A CORPORATE OFFICER OF USS, INC. |