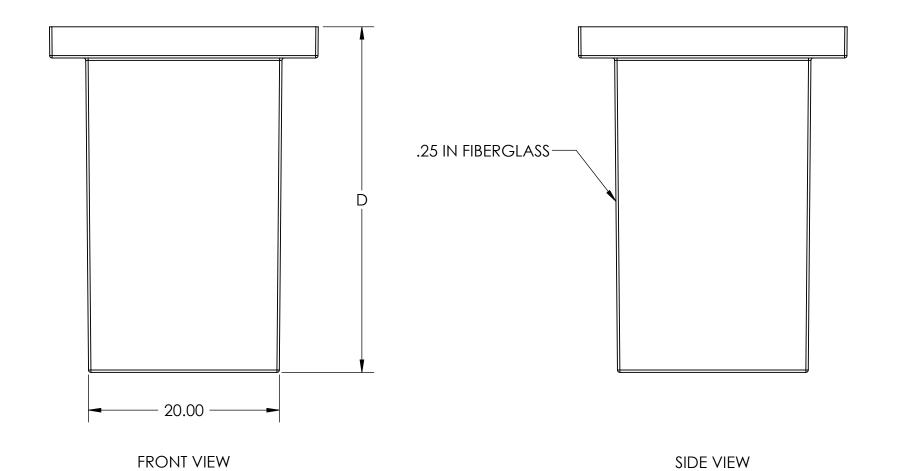

TOP VIEW

CUSTOM DESIGNS AVAILABLE. CALL FOR DETAILS

ISOMETRIC VIEW

|                             | APPROVALS    | DATE     | <b>USS, INC.</b><br>PHONE: (260) 693-1172 FAX: (260) 693-1178                                                                                         |
|-----------------------------|--------------|----------|-------------------------------------------------------------------------------------------------------------------------------------------------------|
|                             | DRAWN DLL    | 11-26-07 | PHONE: (260) 693-1172  FAX: (260) 693-1178<br>WEB SITE: WWW.USSPECIALISTS.COM                                                                         |
|                             | CHECKED CDM  | 11-26-07 | 20X20                                                                                                                                                 |
|                             | APPROVED CDM | 11-26-07 |                                                                                                                                                       |
|                             | SHEET 1 OF 1 |          | 3 VIEW WITH ISO                                                                                                                                       |
| Utility Systems Specialists | SCALE: 1:10  | SIZE: B  | THE INFORMATION ON THIS DRAWING IS PROPRIETARY AND IS NOT TO BE REVEALED TO THIRD PARTIES WITHOUT WRITTEN CONSENT OF A CORPORATE OFFICER OF USS, INC. |