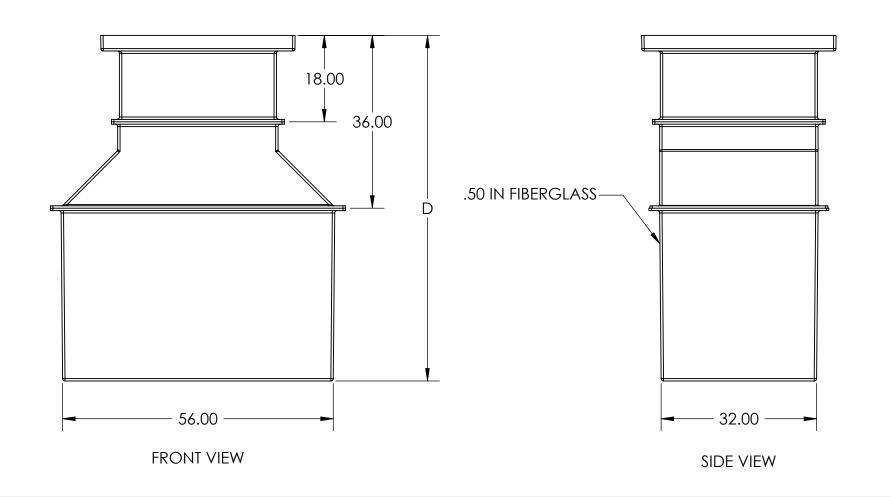

TOP VIEW

CUSTOM DESIGNS AVAILABLE CALL FOR DETAILS

ISOMETRIC VIEW

|                             | APPROVALS    | DATE     | <b>USS, INC.</b><br>PHONE: (260) 693-1172 FAX: (260) 693-1178                                                                                         |
|-----------------------------|--------------|----------|-------------------------------------------------------------------------------------------------------------------------------------------------------|
|                             | DRAWN        |          | PHONE: (260) 693-1172  FAX: (260) 693-1178                                                                                                            |
|                             | DLL          | 11-20-07 | WEB SITE: WWW.USSPECIALISTS.COM                                                                                                                       |
|                             | CHECKED      |          | 32X32-32X56                                                                                                                                           |
|                             | CDM          | 11-21-07 | 32A32-32A30                                                                                                                                           |
|                             | APPROVED     |          |                                                                                                                                                       |
|                             | CDM          | 11-20-07 |                                                                                                                                                       |
|                             | SHEET 1 OF 1 |          | 3 VIEW WITH ISO                                                                                                                                       |
| Utility Systems Specialists | SCALE: 1:20  | SIZE: B  | THE INFORMATION ON THIS DRAWING IS PROPRIETARY AND IS NOT TO BE REVEALED TO THIRD PARTIES WITHOUT WRITTEN CONSENT OF A CORPORATE OFFICER OF USS, INC. |