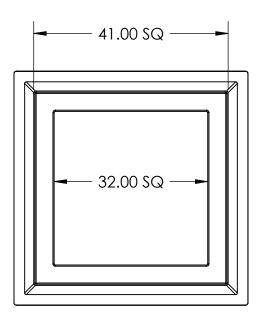

TOP VIEW

CUSTOM DESIGNS AVAILABLE. CALL FOR DETAILS.

ISOMETRIC VIEW

|                             | APPROVALS<br>DRAWN | DATE     | <b>USS, INC.</b><br>PHONE: (260) 693-1172 FAX: (260) 693-1178                                                                                         |
|-----------------------------|--------------------|----------|-------------------------------------------------------------------------------------------------------------------------------------------------------|
|                             | DLL                | 11-21-07 | WEB SITE: WWW.USSPECIALISTS.COM                                                                                                                       |
|                             | CHECKED CDM        | 11-21-07 | 32X32-44X44                                                                                                                                           |
|                             | APPROVED CDM       | 11-21-07 |                                                                                                                                                       |
|                             | SHEET 1 OF 1       |          | 3 VIEW WITH ISO                                                                                                                                       |
| Utility Systems Specialists | SCALE: 1:20        | SIZE: B  | THE INFORMATION ON THIS DRAWING IS PROPRIETARY AND IS NOT TO BE REVEALED TO THIRD PARTIES WITHOUT WRITTEN CONSENT OF A CORPORATE OFFICER OF USS, INC. |