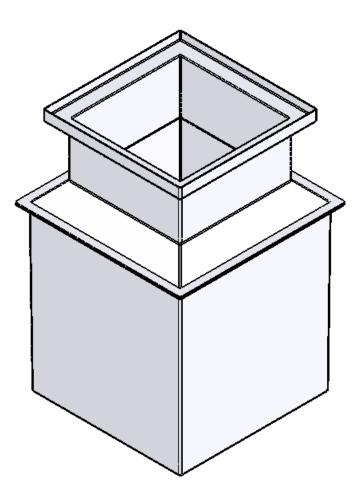

TOP VIEW

CUSTOM DESIGNS AVAILABLE. CALL FOR DETAILS.

ISOMETRIC VIEW

|                             | APPROVALS<br>DRAWN | DATE     | <b>USS, INC.</b><br>PHONE: (260) 693-1172 FAX: (260) 693-1178                                                                                         |
|-----------------------------|--------------------|----------|-------------------------------------------------------------------------------------------------------------------------------------------------------|
|                             | DLL                | 11-21-07 | WEB SITE: WWW.USSPECIALISTS.COM                                                                                                                       |
|                             | CHECKED CDM        | 11-21-07 | 32X32-44X44                                                                                                                                           |
|                             | APPROVED CDM       | 11-21-07 |                                                                                                                                                       |
|                             | SHEET 1 OF 1       |          | 3 VIEW WITH ISO                                                                                                                                       |
| Utility Systems Specialists | SCALE: 1:20        | SIZE: B  | THE INFORMATION ON THIS DRAWING IS PROPRIETARY AND IS NOT TO BE REVEALED TO THIRD PARTIES WITHOUT WRITTEN CONSENT OF A CORPORATE OFFICER OF USS, INC. |