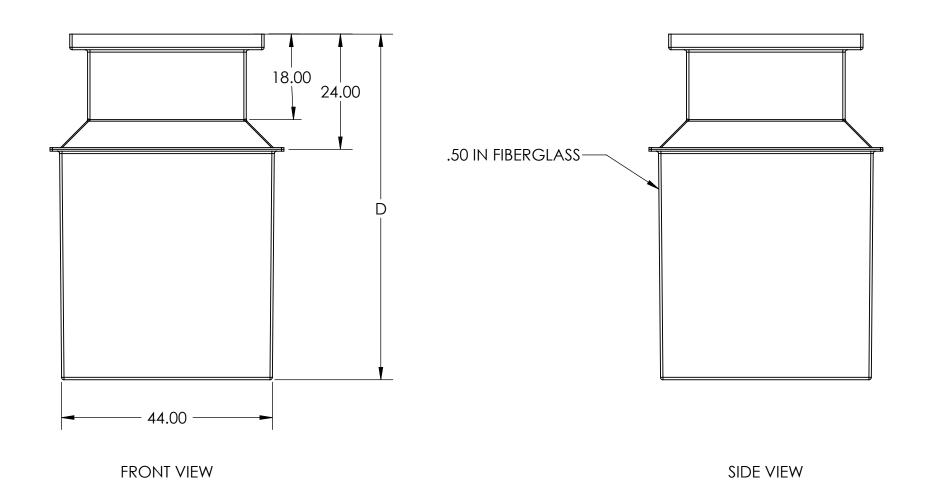

TOP VIEW

CUSTOM DESIGNS AVAILABLE. CALL FOR DETAILS.

ISOMETRIC VIEW

|                             | APPROVALS<br>DRAWN | DATE     | <b>USS, INC.</b><br>PHONE: (260) 693-1172 FAX: (260) 693-1178                                                                                         |
|-----------------------------|--------------------|----------|-------------------------------------------------------------------------------------------------------------------------------------------------------|
|                             | DLL                | 11-21-07 | WEB SITE: WWW.USSPECIALISTS.COM                                                                                                                       |
|                             | CHECKED CDM        | 11-21-07 | 32X32-44X44                                                                                                                                           |
|                             | APPROVED CDM       | 11-21-07 |                                                                                                                                                       |
|                             | SHEET 1 OF 1       |          | 3 VIEW WITH ISO                                                                                                                                       |
| Utility Systems Specialists | SCALE: 1:20        | SIZE: B  | THE INFORMATION ON THIS DRAWING IS PROPRIETARY AND IS NOT TO BE REVEALED TO THIRD PARTIES WITHOUT WRITTEN CONSENT OF A CORPORATE OFFICER OF USS, INC. |