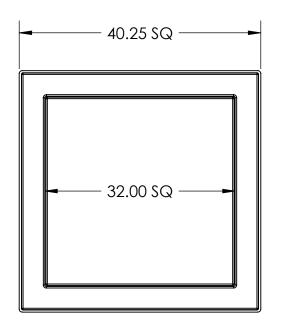

TOP VIEW



FRONT VIEW SIDE VIEW



CUSTOM DESIGNS AVAILABLE CALL FOR DETAILS



## ISOMETRIC VIEW

|                             | APPROVALS    | DATE     | <b>USS, INC.</b><br>PHONE: (260) 693-1172 FAX: (260) 693-1178                                                                                         |
|-----------------------------|--------------|----------|-------------------------------------------------------------------------------------------------------------------------------------------------------|
|                             | DRAWN DLL    | 11-26-07 | PHONE: (260) 693-1172                                                                                                                                 |
|                             | CHECKED CDM  | 11-26-07 | 32X32