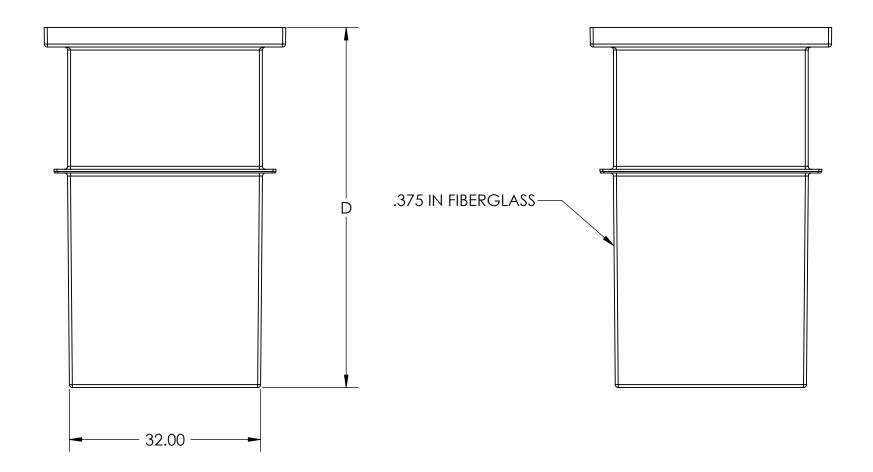

TOP VIEW



FRONT VIEW SIDE VIEW



CUSTOM DESIGNS AVAILABLE CALL FOR DETAILS



## ISOMETRIC VIEW

|                             | APPROVALS    | DATE     | <b>USS, INC.</b><br>PHONE: (260) 693-1172 FAX: (260) 693-1178                                                                                         |
|-----------------------------|--------------|----------|-------------------------------------------------------------------------------------------------------------------------------------------------------|
|                             | DRAWN DLL    | 11-26-07 | PHONE: (260) 693-1172                                                                                                                                 |
|                             | CHECKED CDM  | 11-26-07 | 32X32