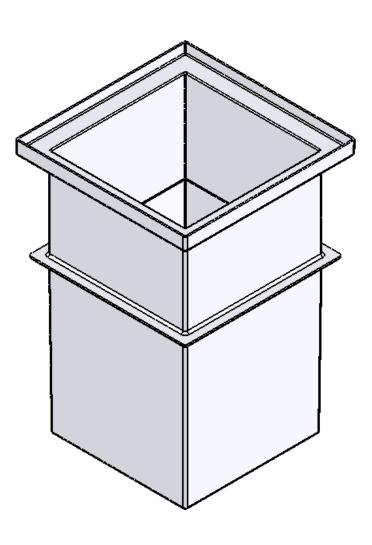

## ISOMETRIC VIEW

|                             | APPROVALS    | DATE     | <b>USS, INC.</b><br>PHONE: (260) 693-1172 FAX: (260) 693-1178                                                                                         |
|-----------------------------|--------------|----------|-------------------------------------------------------------------------------------------------------------------------------------------------------|
|                             | DRAWN DLL    | 11-26-07 | PHONE: (260) 693-1172                                                                                                                                 |
|                             | CHECKED CDM  | 11-26-07 | 32X32                                                                                                                                                 |
|                             | APPROVED CDM | 11-26-07 |                                                                                                                                                       |
|                             | SHEET 1 OF 1 |          | 3 VIEW WITH ISO                                                                                                                                       |
| Utility Systems Specialists | SCALE: 1:16  | SIZE: B  | THE INFORMATION ON THIS DRAWING IS PROPRIETARY AND IS NOT TO BE REVEALED TO THIRD PARTIES WITHOUT WRITTEN CONSENT OF A CORPORATE OFFICER OF USS, INC. |