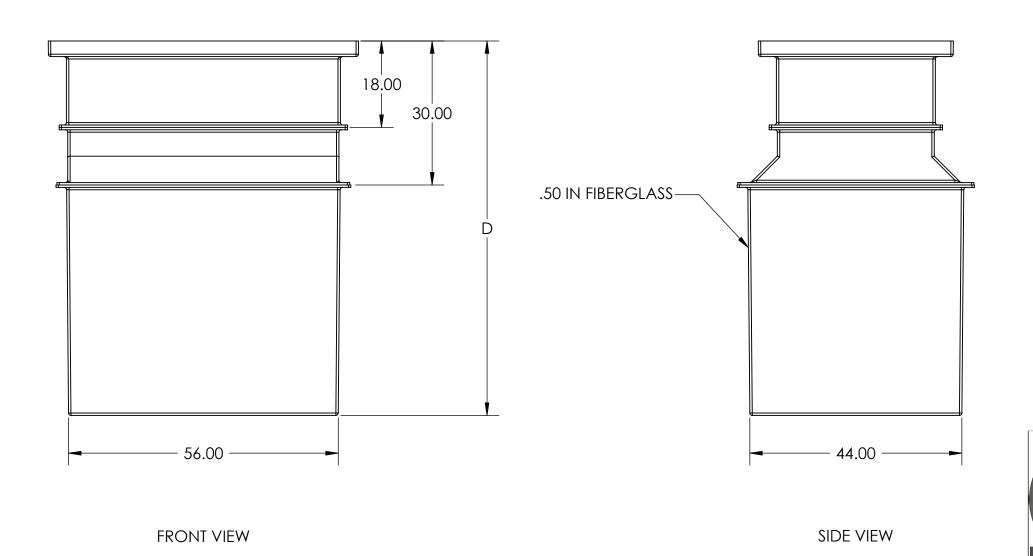

TOP VIEW

Utility Systems Specialists

| STANDARD PITS                                  | D      |  |
|------------------------------------------------|--------|--|
| 32X56-44X56-72D                                | 72.00  |  |
| 32X56-44X56-84D                                | 84.00  |  |
| 32X56-44X56-96D                                | 96.00  |  |
| 32X56-44X56-108D                               | 108.00 |  |
| 32X56-44X56-120D                               | 120.00 |  |
| CUSTOM DESIGNS AVAILABLE.<br>CALL FOR DETAILS. |        |  |