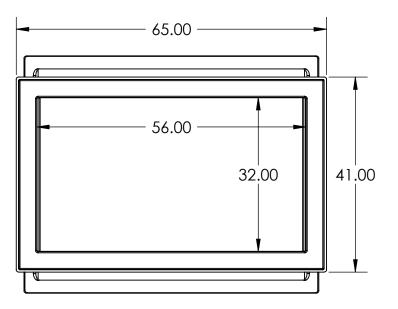

TOP VIEW

Utility Systems Specialists

| STANDARD PITS                                  | D      |  |
|------------------------------------------------|--------|--|
| 32X56-44X56-72D                                | 72.00  |  |
| 32X56-44X56-84D                                | 84.00  |  |
| 32X56-44X56-96D                                | 96.00  |  |
| 32X56-44X56-108D                               | 108.00 |  |
| 32X56-44X56-120D                               | 120.00 |  |
| CUSTOM DESIGNS AVAILABLE.<br>CALL FOR DETAILS. |        |  |