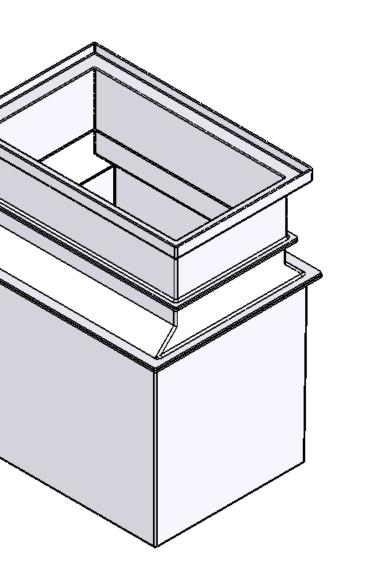

ISOMETRIC VIEW

| APPROVALS       | DATE     | <b>USS, INC.</b><br>PHONE: (260) 693-1172 FAX: (260) 693-1178                                                                                            |
|-----------------|----------|----------------------------------------------------------------------------------------------------------------------------------------------------------|
| DRAWN<br>DLL    | 11-26-07 | PHONE: (260) 693-1172 FAX: (260) 693-1178<br>WEB SITE: WWW.USSPECIALISTS.COM                                                                             |
| CHECKED<br>CDM  | 11-26-07 | 32X56-44X56                                                                                                                                              |
| APPROVED<br>CDM | 11-26-07 |                                                                                                                                                          |
| Sheet 1 OF 1    |          | 3 VIEW WITH ISO                                                                                                                                          |
| SCALE: 1:20     | SIZE: B  | THE INFORMATION ON THIS DRAWING IS PROPRIETARY AND IS NOT TO BE REVEALED TO<br>THIRD PARTIES WITHOUT WRITTEN CONSENT OF A CORPORATE OFFICER OF USS, INC. |