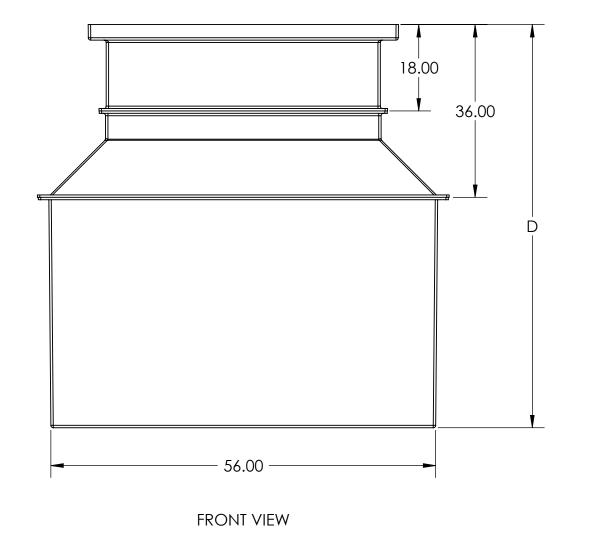

TISS, INC.
PHONE: (260) 693-1172 FAX: (260) 693-1178
WEB SITE: WWW.USSPECIALISTS.COM

32X56-44X56

3 VIEW WITH ISO

ALE: 1:20 SIZE: B THE INFORMATION ON THIS DRAWING IS PROPRIETARY AND IS NOT TO BE REVEALED TO THIRD PARTIES WITHOUT WRITTEN CONSENT OF A CORPORATE OFFICER OF USS, INC.