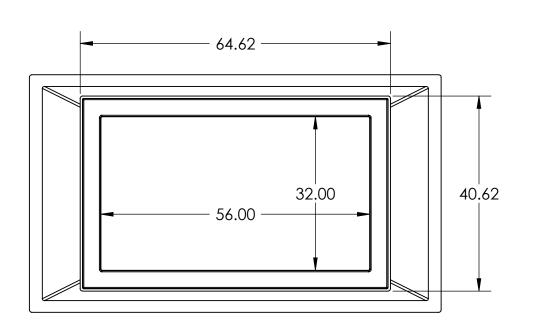

TOP VIEW







## CUSTOM DESIGNS AVAILABLE. CALL FOR DETAILS.



ISOMETRIC VIEW

|                             | APPR   |
|-----------------------------|--------|
|                             | DRAWN  |
|                             | CHECKE |
|                             | APPRO  |
|                             |        |
| Utility Systems Specialists | SCA    |

|  | APPROVALS    | DATE     |   |
|--|--------------|----------|---|
|  | DRAWN DLL    | 11-26-07 |   |
|  | CHECKED CDM  | 11-26-07 | 3 |
|  | APPROVED CDM | 11-26-07 |   |
|  | SHEET 1 (    | OF 1     | 3 |

TISS, INC.
PHONE: (260) 693-1172 FAX: (260) 693-1178
WEB SITE: WWW.USSPECIALISTS.COM

32X56-44X56

3 VIEW WITH ISO

ALE: 1:20 SIZE: B THE INFORMATION ON THIS DRAWING IS PROPRIETARY AND IS NOT TO BE REVEALED TO THIRD P