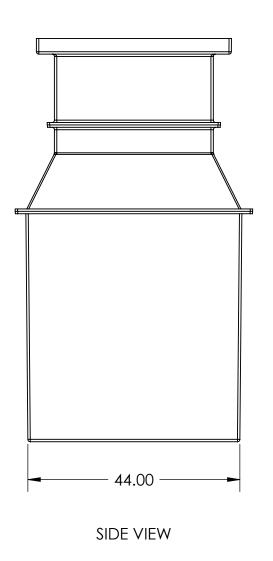

TISS, INC.
PHONE: (260) 693-1172 FAX: (260) 693-1178
WEB SITE: WWW.USSPECIALISTS.COM

32X56-44X56

3 VIEW WITH ISO

ALE: 1:20 SIZE: B THE INFORMATION ON THIS DRAWING IS PROPRIETARY AND IS NOT TO BE REVEALED TO THIRD PARTIES WITHOUT WRITTEN CONSENT OF A CORPORATE OFFICER OF USS, INC.