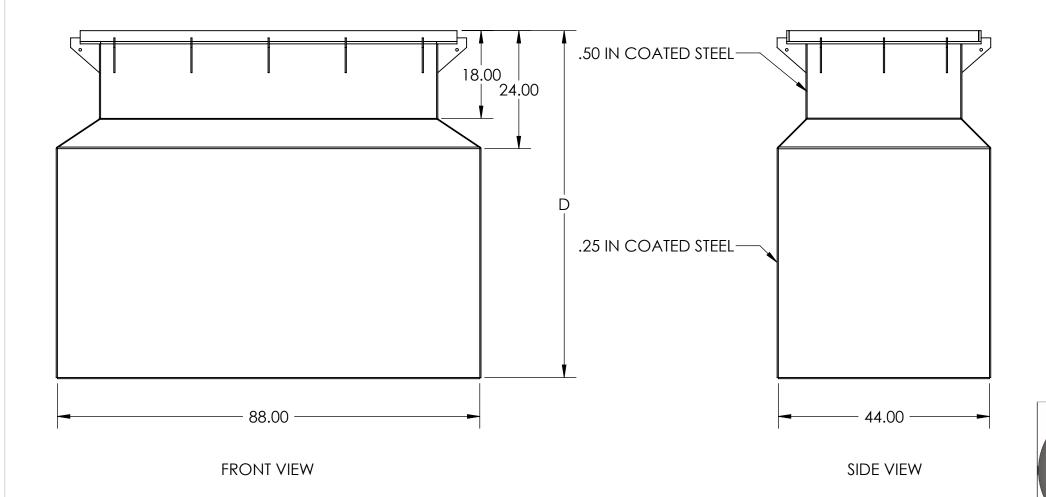

TOP VIEW

CUSTOM DESIGNS AVAILABLE. CALL FOR DETAILS.

ISOMETRIC VIEW

|                             | APPROVALS    | DATE    | <b>USS, INC.</b> PHONE: (260) 693-1172 FAX: (260) 693-1178 WEB SITE: WWW.USSPECIALISTS.COM                                                            |
|-----------------------------|--------------|---------|-------------------------------------------------------------------------------------------------------------------------------------------------------|
|                             | DRAWN        |         |                                                                                                                                                       |
|                             | CHECKED      |         |                                                                                                                                                       |
|                             | APPROVED     |         |                                                                                                                                                       |
|                             | SHEET 1 OF 1 |         | Sheet1                                                                                                                                                |
| Utility Systems Specialists | SCALE: 1:20  | SIZE: B | THE INFORMATION ON THIS DRAWING IS PROPRIETARY AND IS NOT TO BE REVEALED TO THIRD PARTIES WITHOUT WRITTEN CONSENT OF A CORPORATE OFFICER OF USS, INC. |
|                             |              |         |                                                                                                                                                       |