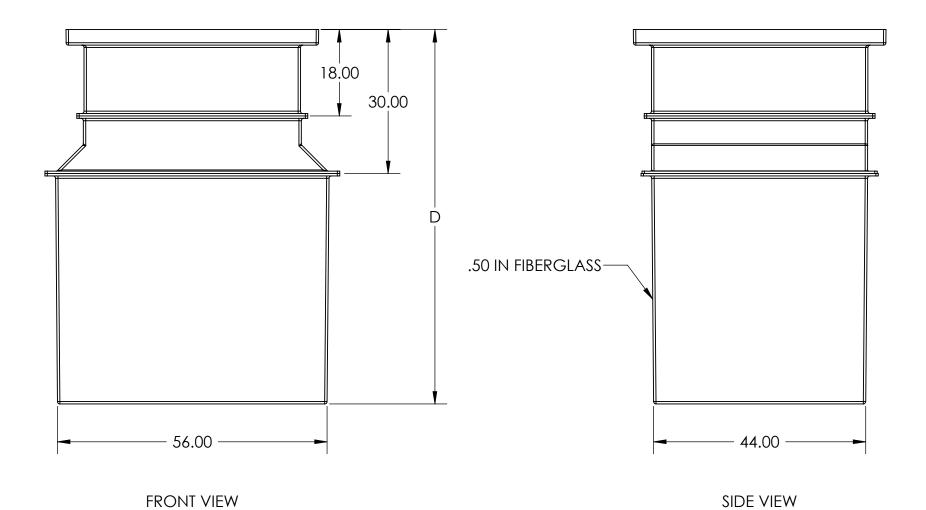

## ISOMETRIC VIEW

|                             | APPROVALS    | DATE     | <b>USS, INC.</b> PHONE: (260) 693-1172 FAX: (260) 693-1178                                                                                      |
|-----------------------------|--------------|----------|-------------------------------------------------------------------------------------------------------------------------------------------------|
|                             | DRAWN        |          |                                                                                                                                                 |
|                             | DLL          | 11-26-07 | WEB SITE: WWW.USSPECIALISTS.COM                                                                                                                 |
|                             | CHECKED      |          | 44X44-44X56                                                                                                                                     |
|                             | CDM          | 11-26-07 | 44844-44850                                                                                                                                     |
|                             | APPROVED     |          |                                                                                                                                                 |
|                             | CDM          | 11-26-07 |                                                                                                                                                 |
|                             | SHEET 1 OF 1 |          | 3 VIEW WITH ISO                                                                                                                                 |
| Utility Systems Specialists | SCALE: 1:20  | SIZE: B  | THE INFORMATION ON THIS DRAWING IS PROPRIETARY AND IS NOT TO BE REVEALED THIRD PARTIES WITHOUT WRITTEN CONSENT OF A CORPORATE OFFICER OF USS, I |