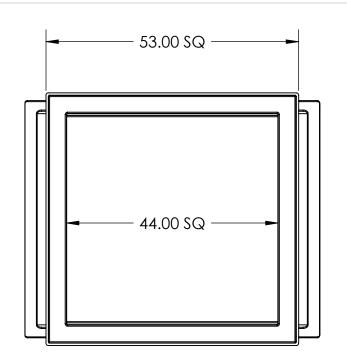

TOP VIEW





CUSTOM DESIGNS AVAILABLE. CALL FOR DETAILS.



## ISOMETRIC VIEW

|                             | APPROVALS    | DATE     | <b>USS, INC.</b> PHONE: (260) 693-1172 FAX: (260) 693-1178                                                                                      |
|-----------------------------|--------------|----------|-------------------------------------------------------------------------------------------------------------------------------------------------|
|                             | DRAWN        |          |                                                                                                                                                 |
|                             | DLL          | 11-26-07 | WEB SITE: WWW.USSPECIALISTS.COM