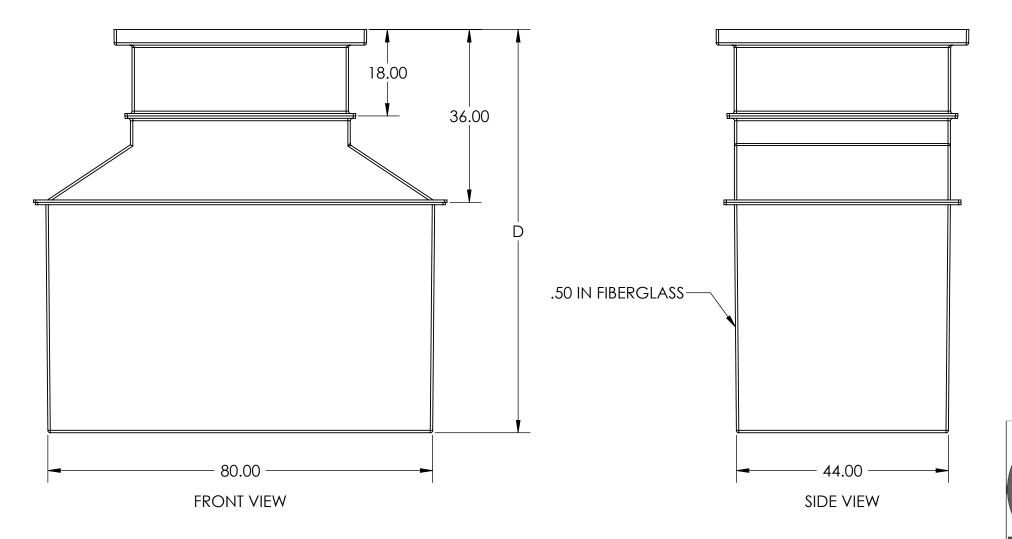

TOP VIEW

| standard pits                                  | D      |  |
|------------------------------------------------|--------|--|
| 44X44-44X80-72D                                | 72.00  |  |
| 44X44-44X80-84D                                | 84.00  |  |
| 44X44-44X80-96D                                | 96.00  |  |
| 44X44-44X80-108D                               | 108.00 |  |
| 44X44-44X80-120D                               | 120.00 |  |
| CUSTOM DESIGNS AVAILABLE.<br>CALL FOR DETAILS. |        |  |