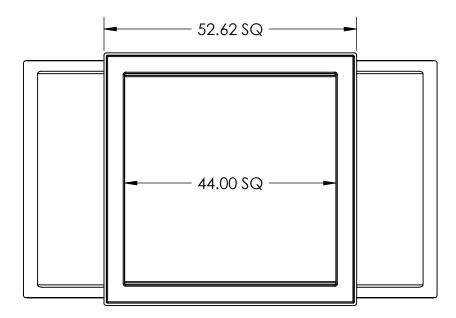

TOP VIEW

| standard pits                                  | D      |  |
|------------------------------------------------|--------|--|
| 44X44-44X80-72D                                | 72.00  |  |
| 44X44-44X80-84D                                | 84.00  |  |
| 44X44-44X80-96D                                | 96.00  |  |
| 44X44-44X80-108D                               | 108.00 |  |
| 44X44-44X80-120D                               | 120.00 |  |
| CUSTOM DESIGNS AVAILABLE.<br>CALL FOR DETAILS. |        |  |