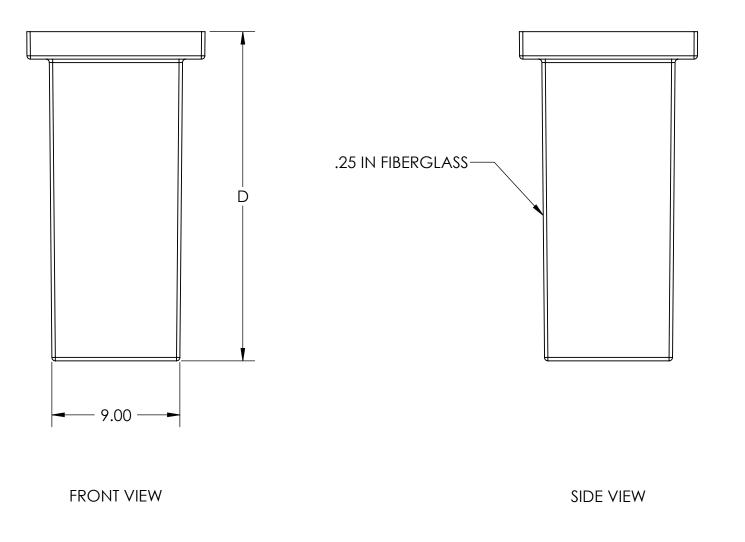

TOP VIEW

| standard pits                                 | D     |  |
|-----------------------------------------------|-------|--|
| 9X9-12D                                       | 12.00 |  |
| 9X9-18D                                       | 18.00 |  |
| 9X9-24D                                       | 24.00 |  |
| CUSTOM DESIGNS AVAILABLE.<br>CALL FOR DETAILS |       |  |