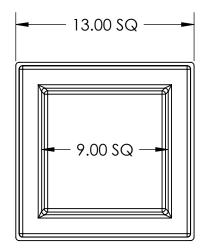

TOP VIEW

| standard pits                                 | D     |  |
|-----------------------------------------------|-------|--|
| 9X9-12D                                       | 12.00 |  |
| 9X9-18D                                       | 18.00 |  |
| 9X9-24D                                       | 24.00 |  |
| CUSTOM DESIGNS AVAILABLE.<br>CALL FOR DETAILS |       |  |