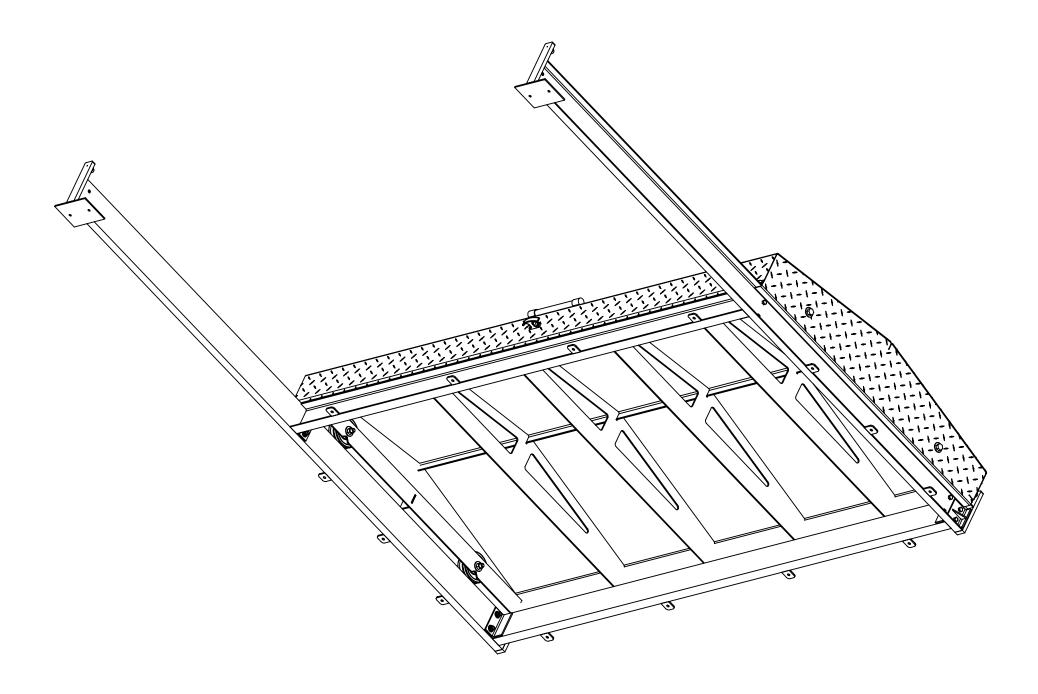

VIEW SHOWING COVER WITH SUPPORT TRUSSES

|                             | APPROVALS    | DATE     | <b>USS, INC.</b><br>PHONE: (260) 693-1172 FAX: (260) 693-1178                                                                                         |
|-----------------------------|--------------|----------|-------------------------------------------------------------------------------------------------------------------------------------------------------|
|                             | DRAWN DLL    | 11-17-07 | PHONE: (260) 693-11/2                                                                                                                                 |
|                             | CHECKED CDM  | 11-17-07 | RC120X60                                                                                                                                              |
|                             | APPROVED CDM | 11-17-07 |                                                                                                                                                       |
|                             | SHEET 2 OF 2 |          | UNDERSIDE VIEW                                                                                                                                        |
| Utility Systems Specialists | SCALE: 1:18  | SIZE: B  | THE INFORMATION ON THIS DRAWING IS PROPRIETARY AND IS NOT TO BE REVEALED TO THIRD PARTIES WITHOUT WRITTEN CONSENT OF A CORPORATE OFFICER OF USS, INC. |