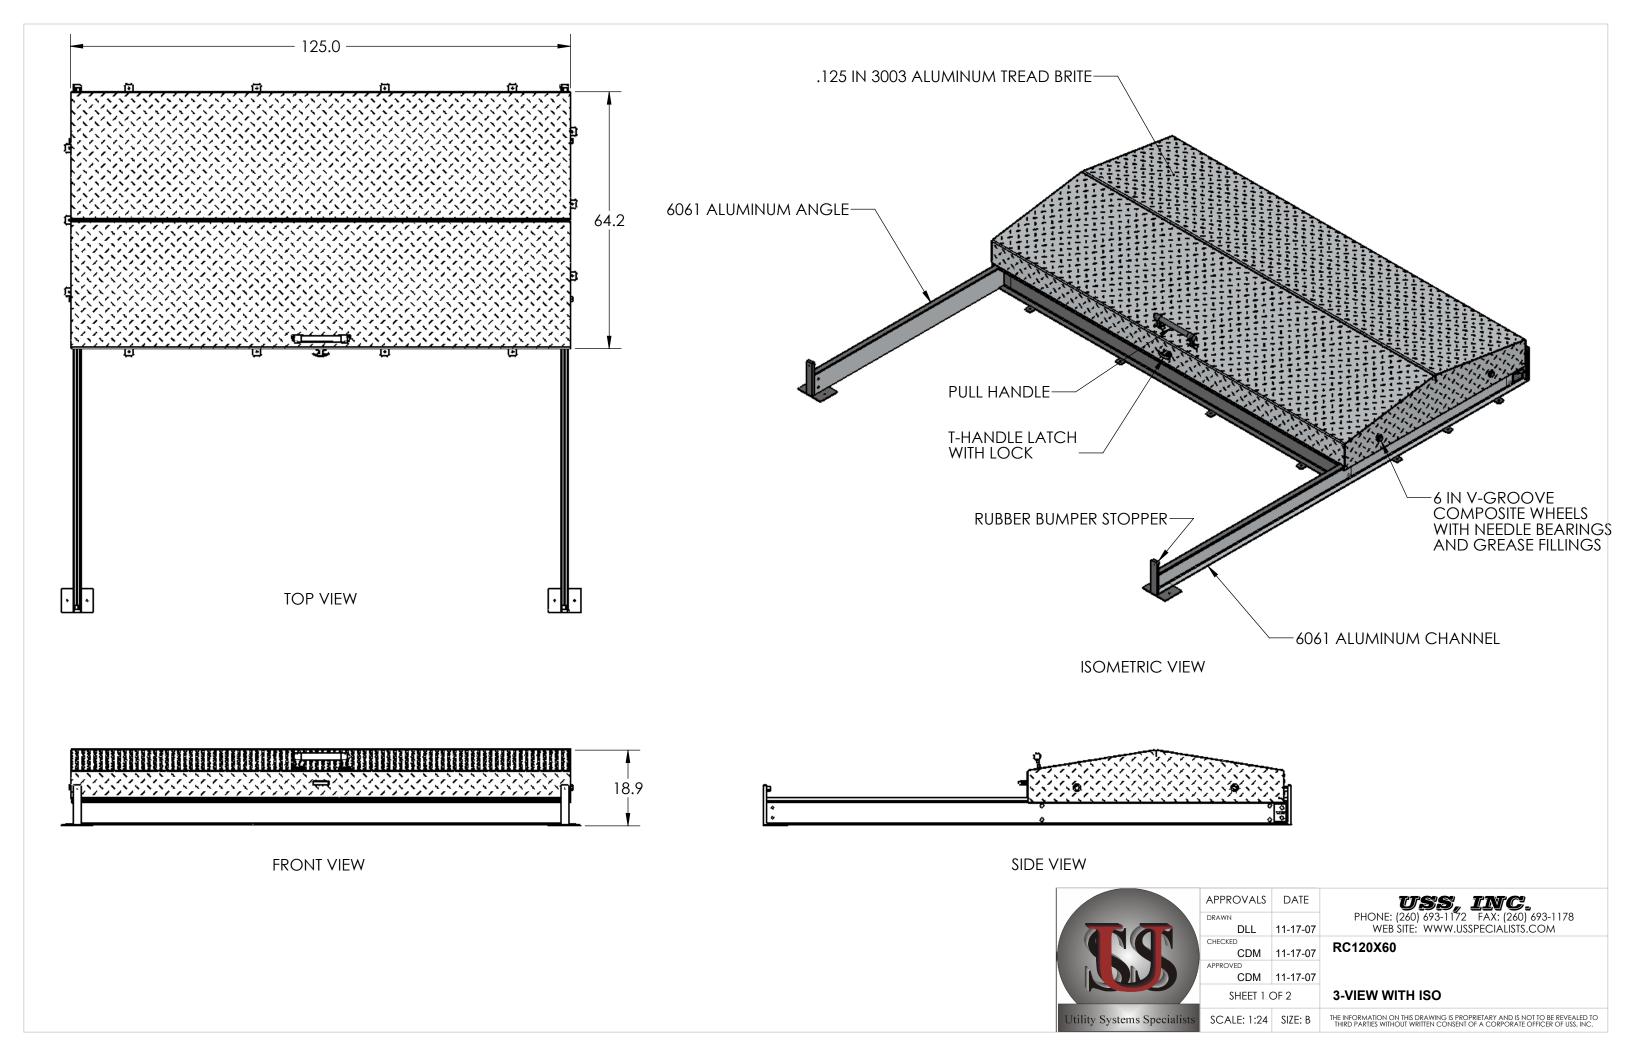

VIEW SHOWING COVER WITH SUPPORT TRUSSES

|                             | APPROVALS    | DATE     | <b>USS, INC.</b><br>PHONE: (260) 693-1172 FAX: (260) 693-1178                                                                                         |
|-----------------------------|--------------|----------|-------------------------------------------------------------------------------------------------------------------------------------------------------|
|                             | DRAWN DLL    | 11-17-07 | PHONE: (260) 693-11/2                                                                                                                                 |
|                             | CHECKED CDM  | 11-17-07 | RC120X60                                                                                                                                              |
|                             | APPROVED CDM | 11-17-07 |                                                                                                                                                       |
|                             | SHEET 2 OF 2 |          | UNDERSIDE VIEW                                                                                                                                        |
| Utility Systems Specialists | SCALE: 1:18  | SIZE: B  | THE INFORMATION ON THIS DRAWING IS PROPRIETARY AND IS NOT TO BE REVEALED TO THIRD PARTIES WITHOUT WRITTEN CONSENT OF A CORPORATE OFFICER OF USS, INC. |