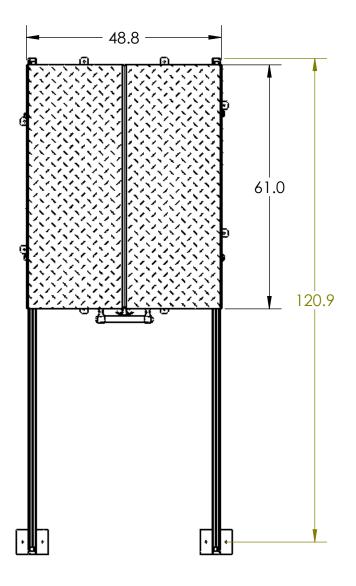

.125 IN 3003 AL TREAD BRITE T-HANDLE LATCH WITH LOCK 6061 AL ANGLE PULL HANDLE RUBBER BUMPER STOPPER

ISOMETRIC VIEW

TOP VIEW

FRONT VIEW

SIDE VIEW

| -,           |             |          |                                                                                                                                                          |
|--------------|-------------|----------|----------------------------------------------------------------------------------------------------------------------------------------------------------|
|              | APPROVALS   | DATE     | <b>USS, INC.</b><br>PHONE: (260) 693-1172 FAX: (260) 693-1178                                                                                            |
|              | DRAWN       |          | PHONE: (260) 693-1172 FAX: (260) 693-1178                                                                                                                |
|              | DLL         | 11-29-07 | WEB SITE: WWW.USSPECIALISTS.COM                                                                                                                          |
| N            | CHECKED     |          | RC44X56                                                                                                                                                  |
| N            | CDM         | 11-29-07 | KC44A30                                                                                                                                                  |
| I            | APPROVED    |          |                                                                                                                                                          |
| 1            | CDM         | 11-29-07 |                                                                                                                                                          |
| SHEET 1 OF 2 |             | OF 2     | 3 VIEW WITH ISO                                                                                                                                          |
|              | SCALE: 1:24 | SIZE: B  | THE INFORMATION ON THIS DRAWING IS PROPRIETARY AND IS NOT TO BE REVEALED TO<br>THIRD PARTIES WITHOUT WRITTEN CONSENT OF A CORPORATE OFFICER OF USS, INC. |