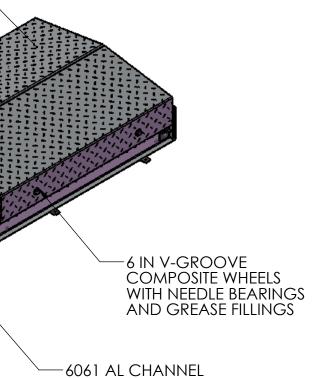

| DATE                    | <b>USS, INC.</b><br>PHONE: (260) 693-1172 FAX: (260) 693-1178                                                                                            |
|-------------------------|----------------------------------------------------------------------------------------------------------------------------------------------------------|
| 11 20 07                | PHONE: (260) 693-1172 FAX: (260) 693-1178<br>WEB SITE: WWW.USSPECIALISTS.COM                                                                             |
| 11-29-07                | RC44X56                                                                                                                                                  |
| 11-29-07 <b>KC44A56</b> | KC44A30                                                                                                                                                  |
|                         |                                                                                                                                                          |
| 11-29-07                |                                                                                                                                                          |
| OF 2                    | UNDERSIDE VIEW                                                                                                                                           |
| SIZE: B                 | THE INFORMATION ON THIS DRAWING IS PROPRIETARY AND IS NOT TO BE REVEALED TO<br>THIRD PARTIES WITHOUT WRITTEN CONSENT OF A CORPORATE OFFICER OF USS, INC. |
|                         | 11-29-07<br>11-29-07<br>11-29-07<br>DF 2                                                                                                                 |