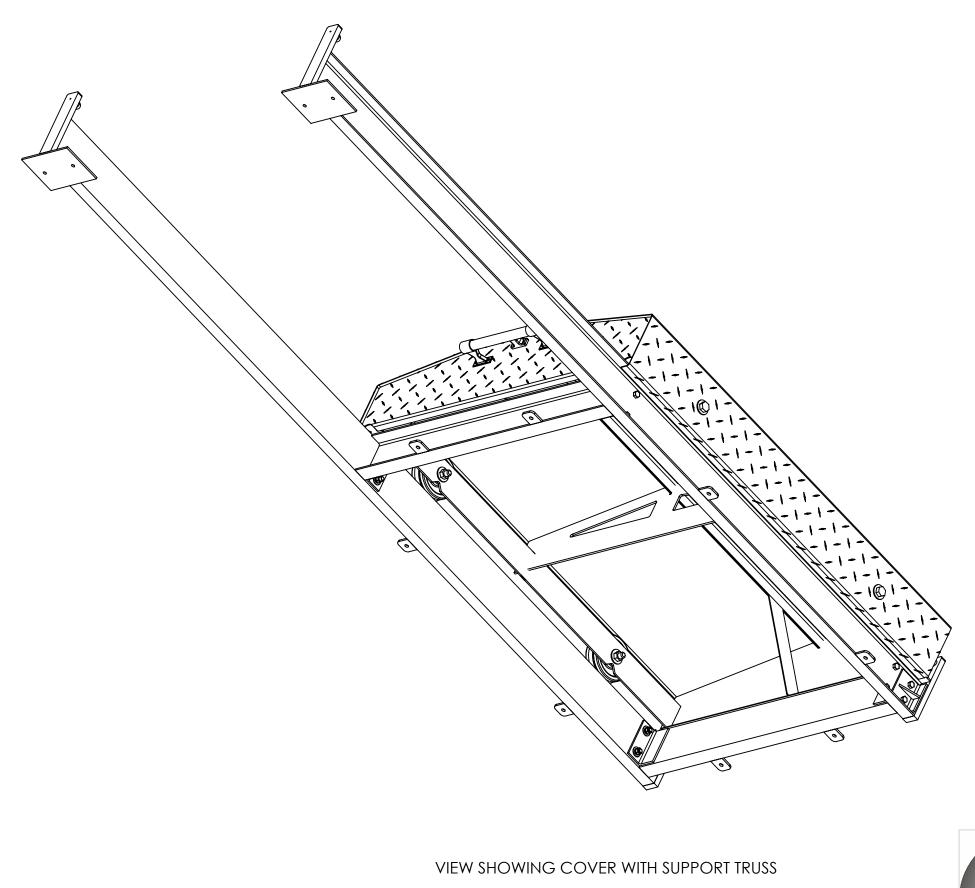

|
| I            | APPROVED    |          |                                                                                                                                                          |
| 1            | CDM         | 11-29-07 |                                                                                                                                                          |
| SHEET 1 OF 2 |             | OF 2     | 3 VIEW WITH ISO                                                                                                                                          |
|              | SCALE: 1:24 | SIZE: B  | THE INFORMATION ON THIS DRAWING IS PROPRIETARY AND IS NOT TO BE REVEALED TO<br>THIRD PARTIES WITHOUT WRITTEN CONSENT OF A CORPORATE OFFICER OF USS, INC. |





| DATE                    | <b>USS, INC.</b><br>PHONE: (260) 693-1172 FAX: (260) 693-1178                                                                                            |
|-------------------------|----------------------------------------------------------------------------------------------------------------------------------------------------------|
| 11 20 07                | PHONE: (260) 693-1172 FAX: (260) 693-1178<br>WEB SITE: WWW.USSPECIALISTS.COM                                                                             |
| 11-29-07                | RC44X56                                                                                                                                                  |
| 11-29-07 <b>KC44A56</b> | KC44A30