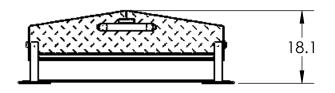

.125 IN 3003 AL TREAD BRITE T-HANDLE LATCH WITH LOCK 6061 AL ANGLE PULL HANDLE RUBBER BUMPER STOPPER

ISOMETRIC VIEW

TOP VIEW

FRONT VIEW

SIDE VIEW

| -,           |             |          |                                                                                                                                                          |
|--------------|-------------|----------|----------------------------------------------------------------------------------------------------------------------------------------------------------|
|              | APPROVALS   | DATE     | <b>USS, INC.</b><br>PHONE: (260) 693-1172 FAX: (260) 693-1178                                                                                            |
|              | DRAWN       |          | PHONE: (260) 693-1172 FAX: (260) 693-1178                                                                                                                |
|              | DLL         | 11-29-07 | WEB SITE: WWW.USSPECIALISTS.COM                                                                                                                          |
| N            | CHECKED     |          | RC44X56                                                                                                                                                  |
| N            | CDM         | 11-29-07 | KC44A30                                                                                                                                                  |
| I            | APPROVED    |          |                                                                                                                                                          |
| 1            | CDM         | 11-29-07 |                                                                                                                                                          |
| SHEET 1 OF 2 |             | OF 2     | 3 VIEW WITH ISO                                                                                                                                          |
|              | SCALE: 1:24 | SIZE: B  | THE INFORMATION ON THIS DRAWING IS PROPRIETARY AND IS NOT TO BE REVEALED TO<br>THIRD PARTIES WITHOUT WRITTEN CONSENT OF A CORPORATE OFFICER OF USS, INC. |