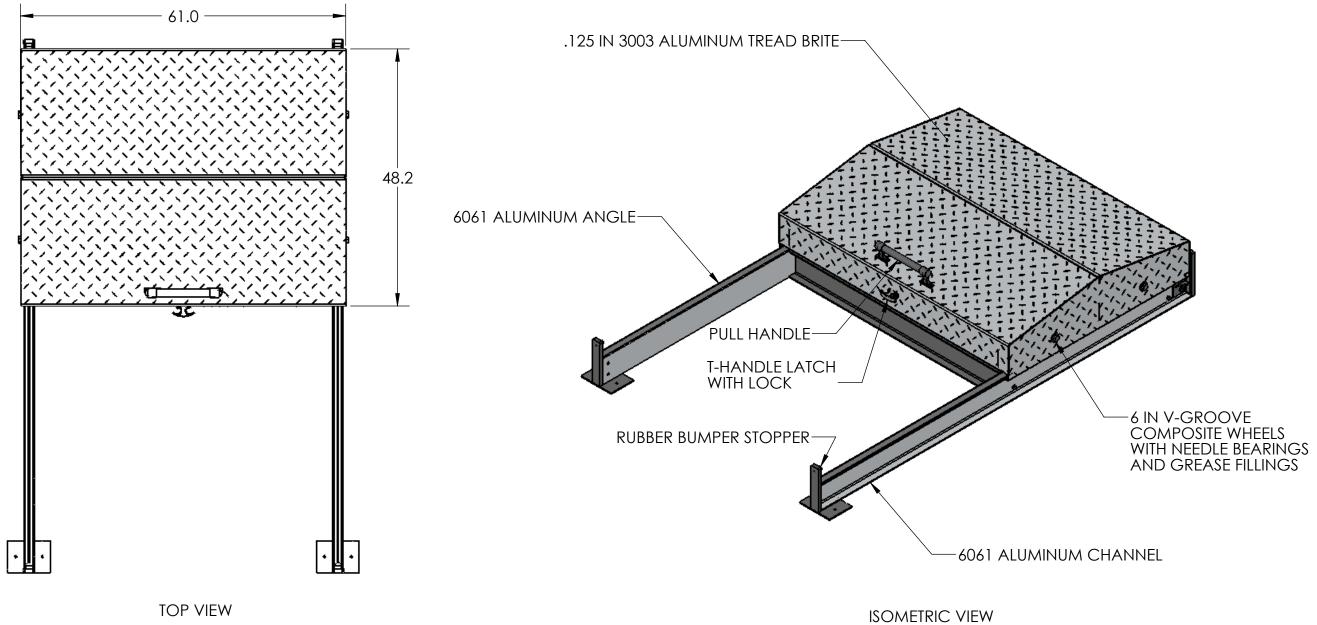

## SIDE VIEW

| APPROVALS     | DATE     | <b>USS, INC.</b><br>PHONE: (260) 693-1172 FAX: (260) 693-1178                                                                                            |
|---------------|----------|----------------------------------------------------------------------------------------------------------------------------------------------------------|
| DRAWN         |          | PHONE: (260) 693-1172 FAX: (260) 693-1178                                                                                                                |
| DLL           | 11-17-07 | WEB SITE: WWW.USSPECIALISTS.COM                                                                                                                          |
| CHECKED       |          |                                                                                                                                                          |
| CDM           | 11-17-07 | RC56X44                                                                                                                                                  |
| APPROVED      |          |                                                                                                                                                          |
| CDM           | 11-17-07 |                                                                                                                                                          |
| SHEET 1 OF 2  |          | 3-VIEW WITH ISO                                                                                                                                          |
| SCALE: 1:18   | SIZE: B  | THE INFORMATION ON THIS DRAWING IS PROPRIETARY AND IS NOT TO BE REVEALED TO<br>THIRD PARTIES WITHOUT WRITTEN CONSENT OF A CORPORATE OFFICER OF USS, INC. |
| 00, (EE. 1.10 | 512L, D  | THIRD PARTIES WITHOUT WRITTEN CONSENT OF A CORPORATE OFFICER OF USS, INC.                                                                                |