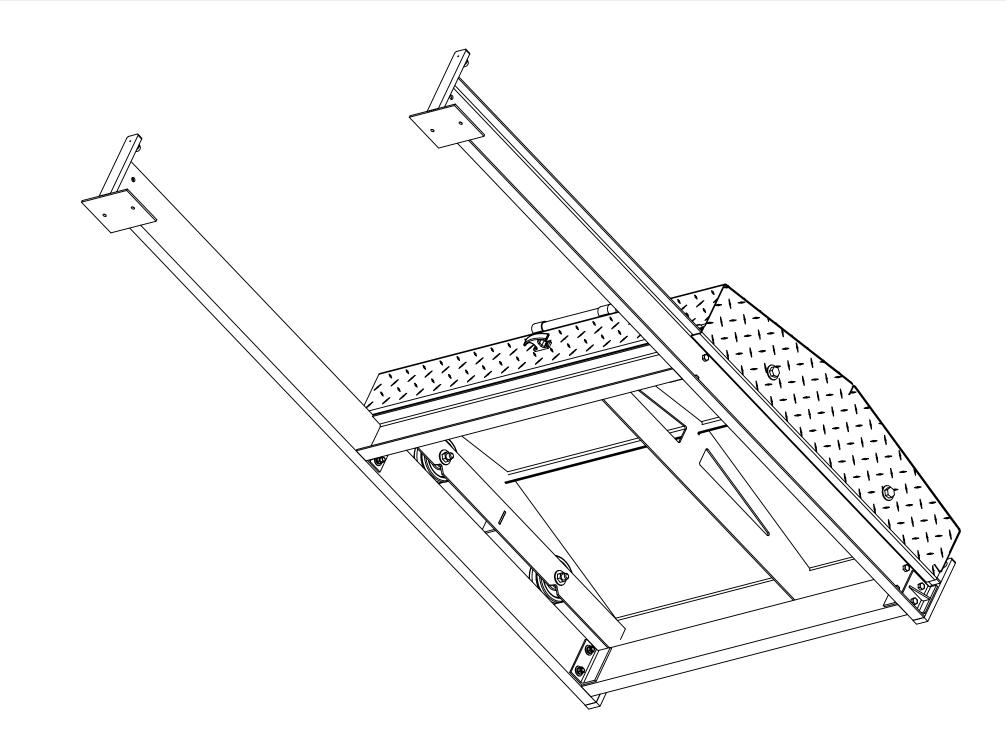

## VIEW SHOWING COVER WITH SUPPORT TRUSS

| DATE     | <b>USS, INC.</b><br>PHONE: (260) 693-1172 FAX: (260) 693-1178                                                                                            |
|----------|----------------------------------------------------------------------------------------------------------------------------------------------------------|
| 11 17 07 | Phone: (260) 693-1172                                                                                                                                    |
| 11-17-07 | RC56X44                                                                                                                                                  |
| 11-17-07 | RC30A44                                                                                                                                                  |
|          |                                                                                                                                                          |
| 11-17-07 |                                                                                                                                                          |
| OF 2     | UNDERSIDE VIEW                                                                                                                                           |
| SIZE: B  | THE INFORMATION ON THIS DRAWING IS PROPRIETARY AND IS NOT TO BE REVEALED TO<br>THIRD PARTIES WITHOUT WRITTEN CONSENT OF A CORPORATE OFFICER OF USS, INC. |
|          | 11-17-07<br>11-17-07<br>11-17-07<br>DF 2                                                                                                                 |