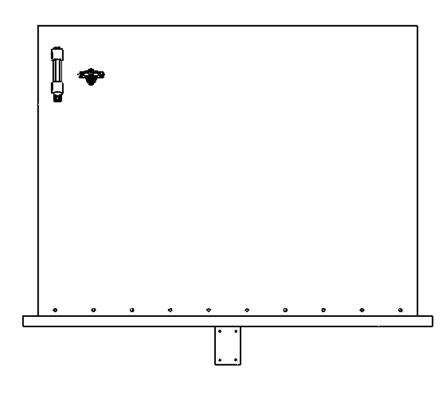

FRONT VIEW SIDE VIEW

ISOMETRIC VIEW

| APPROVALS        | DATE                                         | <b>USS, INC.</b><br>PHONE: (260) 693-1172 FAX: (260) 693-1178                                                                                         |
|------------------|----------------------------------------------|-------------------------------------------------------------------------------------------------------------------------------------------------------|
| DRAWN            | 44 40 07                                     | PHONE: (260) 693-1172 FAX: (260) 693-1178                                                                                                             |
| DLL              | 11-10-07                                     | WEB SITE: WWW.USSPECIALISTS.COM                                                                                                                       |
| CHECKED          |                                              | USS-HC44X56S                                                                                                                                          |
| CDM              | 11-10-07                                     | USS-MC44A30S                                                                                                                                          |
| APPROVED         |                                              |                                                                                                                                                       |
| CDM<br>SHEET 1 ( | 11-10-07                                     |                                                                                                                                                       |
|                  | OF 1                                         |                                                                                                                                                       |
|                  |                                              |                                                                                                                                                       |
| SCALE: 1:15      | SIZE: B                                      | THE INFORMATION ON THIS DRAWING IS PROPRIETARY AND IS NOT TO BE REVEALED TO THIRD PARTIES WITHOUT WRITTEN CONSENT OF A CORPORATE OFFICER OF USS, INC. |
|                  | DRAWN DLL CHECKED CDM APPROVED CDM SHEET 1 ( | DRAWN DLL 11-10-07 CHECKED CDM 11-10-07 APPROVED CDM 11-10-07 SHEET 1 OF 1                                                                            |