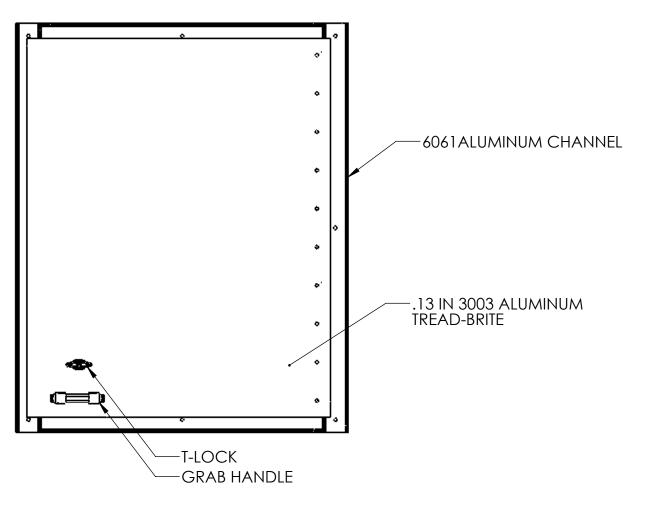

FRONT VIEW SIDE VIEW

ISOMETRIC VIEW

| APPROVALS        | DATE                                         | <b>USS, INC.</b><br>PHONE: (260) 693-1172 FAX: (260) 693-1178                                                                                         |
|------------------|----------------------------------------------|-------------------------------------------------------------------------------------------------------------------------------------------------------|
| DRAWN            | 44 40 07                                     | PHONE: (260) 693-1172 FAX: (260) 693-1178                                                                                                             |
| DLL              | 11-10-07                                     | WEB SITE: WWW.USSPECIALISTS.COM                                                                                                                       |
| CHECKED          |                                              | USS-HC44X56S                                                                                                                                          |
| CDM              | 11-10-07                                     | USS-MC44A30S                                                                                                                                          |
| APPROVED         |                                              |                                                                                                                                                       |
| CDM<br>SHEET 1 ( | 11-10-07                                     |                                                                                                                                                       |
|                  | OF 1                                         |                                                                                                                                                       |
|                  |                                              |                                                                                                                                                       |
| SCALE: 1:15      | SIZE: B                                      | THE INFORMATION ON THIS DRAWING IS PROPRIETARY AND IS NOT TO BE REVEALED TO THIRD PARTIES WITHOUT WRITTEN CONSENT OF A CORPORATE OFFICER OF USS, INC. |
|                  | DRAWN DLL CHECKED CDM APPROVED CDM SHEET 1 ( | DRAWN DLL 11-10-07 CHECKED CDM 11-10-07 APPROVED CDM 11-10-07 SHEET 1 OF 1                                                                            |