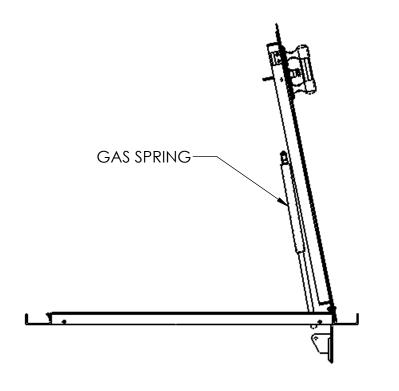

FRONT VIEW SIDE VIEW

ISOMETRIC VIEW

| APPROVALS        | DATE                                         | <b>USS, INC.</b><br>PHONE: (260) 693-1172 FAX: (260) 693-1178                                                                                         |
|------------------|----------------------------------------------|-------------------------------------------------------------------------------------------------------------------------------------------------------|
| DRAWN            | 44 40 07                                     | PHONE: (260) 693-1172 FAX: (260) 693-1178                                                                                                             |
| DLL              | 11-10-07                                     | WEB SITE: WWW.USSPECIALISTS.COM                                                                                                                       |
| CHECKED          |                                              | USS-HC44X56S                                                                                                                                          |
| CDM              | 11-10-07                                     | USS-MC44A30S                                                                                                                                          |
| APPROVED         |                                              |                                                                                                                                                       |
| CDM<br>SHEET 1 ( | 11-10-07                                     |                                                                                                                                                       |
|                  | OF 1                                         |                                                                                                                                                       |
|                  |                                              |                                                                                                                                                       |
| SCALE: 1:15      | SIZE: B                                      | THE INFORMATION ON THIS DRAWING IS PROPRIETARY AND IS NOT TO BE REVEALED TO THIRD PARTIES WITHOUT WRITTEN CONSENT OF A CORPORATE OFFICER OF USS, INC. |
|                  | DRAWN DLL CHECKED CDM APPROVED CDM SHEET 1 ( | DRAWN DLL 11-10-07 CHECKED CDM 11-10-07 APPROVED CDM 11-10-07 SHEET 1 OF 1                                                                            |