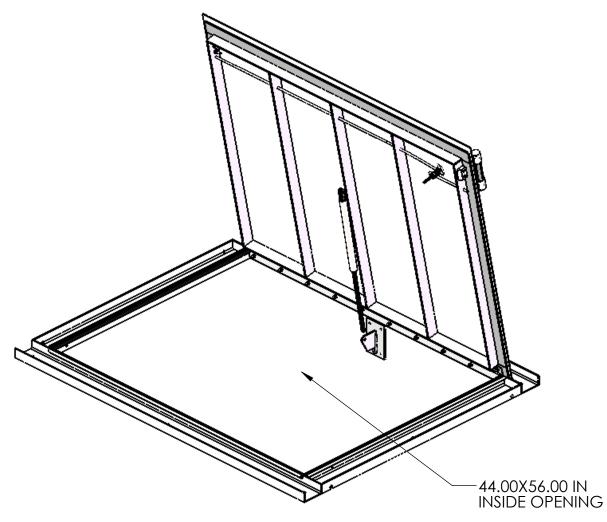

FRONT VIEW SIDE VIEW

ISOMETRIC VIEW

| APPROVALS        | DATE                                         | <b>USS, INC.</b><br>PHONE: (260) 693-1172 FAX: (260) 693-1178                                                                                         |
|------------------|----------------------------------------------|-------------------------------------------------------------------------------------------------------------------------------------------------------|
| DRAWN            | 44 40 07                                     | PHONE: (260) 693-1172 FAX: (260) 693-1178                                                                                                             |
| DLL              | 11-10-07                                     | WEB SITE: WWW.USSPECIALISTS.COM                                                                                                                       |
| CHECKED          |                                              | USS-HC44X56S                                                                                                                                          |
| CDM              | 11-10-07                                     | USS-MC44A30S                                                                                                                                          |
| APPROVED         |                                              |                                                                                                                                                       |
| CDM<br>SHEET 1 ( | 11-10-07                                     |                                                                                                                                                       |
|                  | OF 1                                         |                                                                                                                                                       |
|                  |                                              |                                                                                                                                                       |
| SCALE: 1:15      | SIZE: B                                      | THE INFORMATION ON THIS DRAWING IS PROPRIETARY AND IS NOT TO BE REVEALED TO THIRD PARTIES WITHOUT WRITTEN CONSENT OF A CORPORATE OFFICER OF USS, INC. |
|                  | DRAWN DLL CHECKED CDM APPROVED CDM SHEET 1 ( | DRAWN DLL 11-10-07 CHECKED CDM 11-10-07 APPROVED CDM 11-10-07 SHEET 1 OF 1                                                                            |