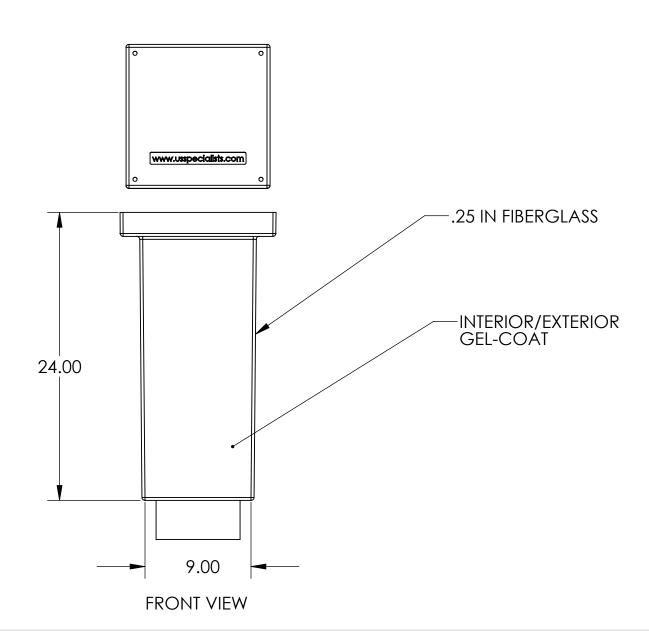

**COVER VIEW** 

ISOMETRIC VIEW

|                             | APPROVALS    | DATE     | <b>USS, INC.</b> PHONE: (260) 693-1172 FAX: (260) 693-1178                                                                                            |
|-----------------------------|--------------|----------|-------------------------------------------------------------------------------------------------------------------------------------------------------|
|                             | DRAWN DLL    | 01-08-08 | PHONE: (260) 693-1172                                                                                                                                 |
|                             | CHECKED CDM  | 01-08-08 | USS12BD                                                                                                                                               |
|                             | APPROVED CDM | 01-08-08 | 9X9-24D                                                                                                                                               |
|                             | SHEET 1 OF 1 |          | СР                                                                                                                                                    |
| Utility Systems Specialists | SCALE: 1:8   | SIZE: B  | THE INFORMATION ON THIS DRAWING IS PROPRIETARY AND IS NOT TO BE REVEALED TO THIRD PARTIES WITHOUT WRITTEN CONSENT OF A CORPORATE OFFICER OF USS, INC. |