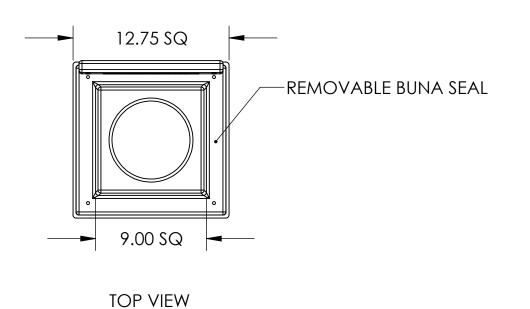

**COVER VIEW** 

ISOMETRIC VIEW

|                             | APPROVALS    | DATE     | <b>USS, INC.</b> PHONE: (260) 693-1172 FAX: (260) 693-1178                                                                                            |
|-----------------------------|--------------|----------|-------------------------------------------------------------------------------------------------------------------------------------------------------|
|                             | DRAWN DLL    | 01-08-08 | PHONE: (260) 693-1172                                                                                                                                 |
|                             | CHECKED CDM  | 01-08-08 | USS12BD                                                                                                                                               |
|                             | APPROVED CDM | 01-08-08 | 9X9-24D                                                                                                                                               |
|                             | SHEET 1 OF 1 |          | СР                                                                                                                                                    |
| Utility Systems Specialists | SCALE: 1:8   | SIZE: B  | THE INFORMATION ON THIS DRAWING IS PROPRIETARY AND IS NOT TO BE REVEALED TO THIRD PARTIES WITHOUT WRITTEN CONSENT OF A CORPORATE OFFICER OF USS, INC. |