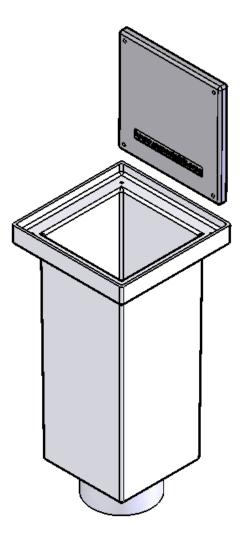

**COVER VIEW** 

ISOMETRIC VIEW

|                             | APPROVALS    | DATE     | <b>USS, INC.</b> PHONE: (260) 693-1172 FAX: (260) 693-1178                                                                                            |
|-----------------------------|--------------|----------|-------------------------------------------------------------------------------------------------------------------------------------------------------|
|                             | DRAWN DLL    | 01-08-08 | PHONE: (260) 693-1172                                                                                                                                 |
|                             | CHECKED CDM  | 01-08-08 | USS12BD                                                                                                                                               |
|                             | APPROVED CDM | 01-08-08 | 9X9-24D                                                                                                                                               |
|                             | SHEET 1 OF 1 |          | СР                                                                                                                                                    |
| Utility Systems Specialists | SCALE: 1:8   | SIZE: B  | THE INFORMATION ON THIS DRAWING IS PROPRIETARY AND IS NOT TO BE REVEALED TO THIRD PARTIES WITHOUT WRITTEN CONSENT OF A CORPORATE OFFICER OF USS, INC. |