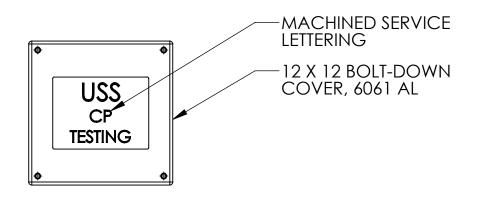

**COVER VIEW** 

ISOMETRIC VIEW

|                             | APPROVALS    | DATE     | <b>USS, INC.</b> PHONE: (260) 693-1172 FAX: (260) 693-1178                                                                                            |
|-----------------------------|--------------|----------|-------------------------------------------------------------------------------------------------------------------------------------------------------|
|                             | DRAWN DLL    | 01-08-08 | PHONE: (260) 693-1172                                                                                                                                 |
|                             | CHECKED CDM  | 01-08-08 | USS12BD                                                                                                                                               |
|                             | APPROVED CDM | 01-08-08 | 9X9-24D                                                                                                                                               |
|                             | SHEET 1 OF 1 |          | СР                                                                                                                                                    |
| Utility Systems Specialists | SCALE: 1:8   | SIZE: B  | THE INFORMATION ON THIS DRAWING IS PROPRIETARY AND IS NOT TO BE REVEALED TO THIRD PARTIES WITHOUT WRITTEN CONSENT OF A CORPORATE OFFICER OF USS, INC. |