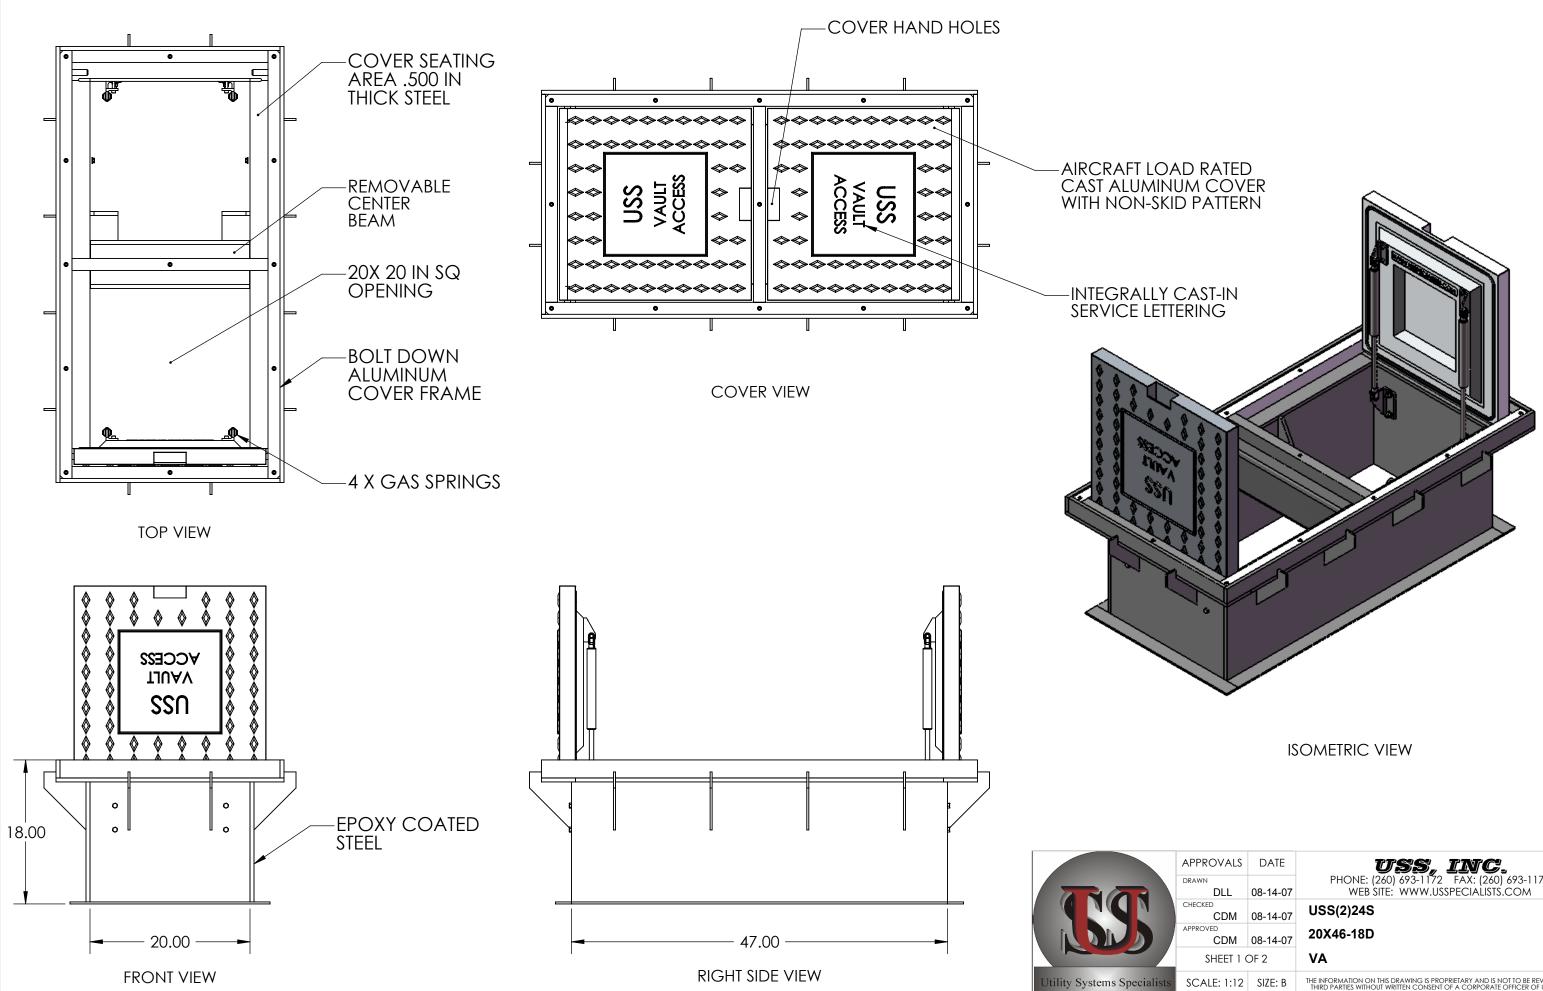

| APPROVALS       | DATE     | <b>USS, INC.</b><br>PHONE: (260) 693-1172 FAX: (260) 693-1178<br>WEB SITE: WWW.USSPECIALISTS.COM                                                      |
|-----------------|----------|-------------------------------------------------------------------------------------------------------------------------------------------------------|
| DRAWN           | 08-14-07 |                                                                                                                                                       |
| CHECKED<br>CDM  | 08-14-07 | USS(2)24S                                                                                                                                             |
| APPROVED<br>CDM | 08-14-07 | 20X46-18D                                                                                                                                             |
| SHEET 1 OF 2    |          | VA                                                                                                                                                    |
| SCALE: 1:12     | SIZE: B  | THE INFORMATION ON THIS DRAWING IS PROPRIETARY AND IS NOT TO BE REVEALED TO THIRD PARTIES WITHOUT WRITTEN CONSENT OF A CORPORATE OFFICER OF USS, INC. |