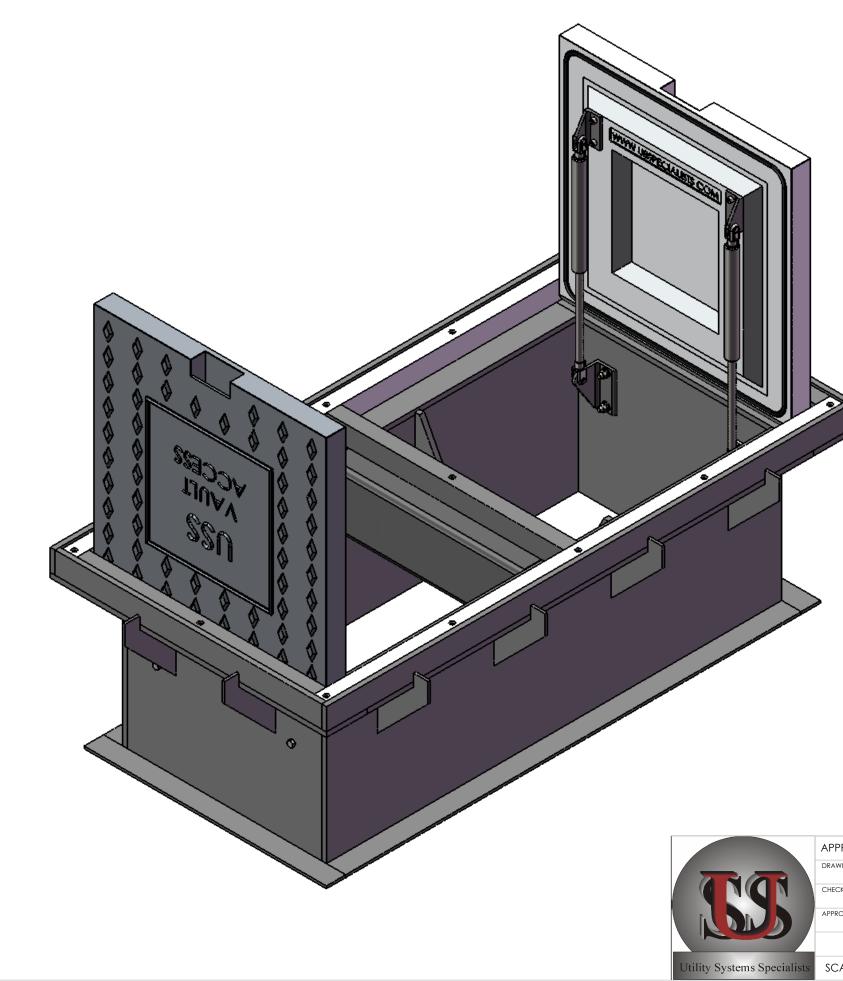

| _ | >> |
|---|----|
|   |    |
|   |    |

| APPROVALS       | DATE     | <b>USS, INC.</b><br>PHONE: (260) 693-1172 FAX: (260) 693-1178                                                                                            |
|-----------------|----------|----------------------------------------------------------------------------------------------------------------------------------------------------------|
| DRAWN<br>DLL    | 08-14-07 | PHONE: (260) 693-1172 FAX: (260) 693-1178<br>WEB SITE: WWW.USSPECIALISTS.COM                                                                             |
| CHECKED<br>CDM  | 08-14-07 | USS(2)24S                                                                                                                                                |
| APPROVED<br>CDM | 08-14-07 | 20X46-18D                                                                                                                                                |
| SHEET 2 OF 2    |          | VA - ISOMETRIC VIEW                                                                                                                                      |
| SCALE: 1:7      | SIZE: B  | THE INFORMATION ON THIS DRAWING IS PROPRIETARY AND IS NOT TO BE REVEALED TO<br>THIRD PARTIES WITHOUT WRITTEN CONSENT OF A CORPORATE OFFICER OF USS, INC. |