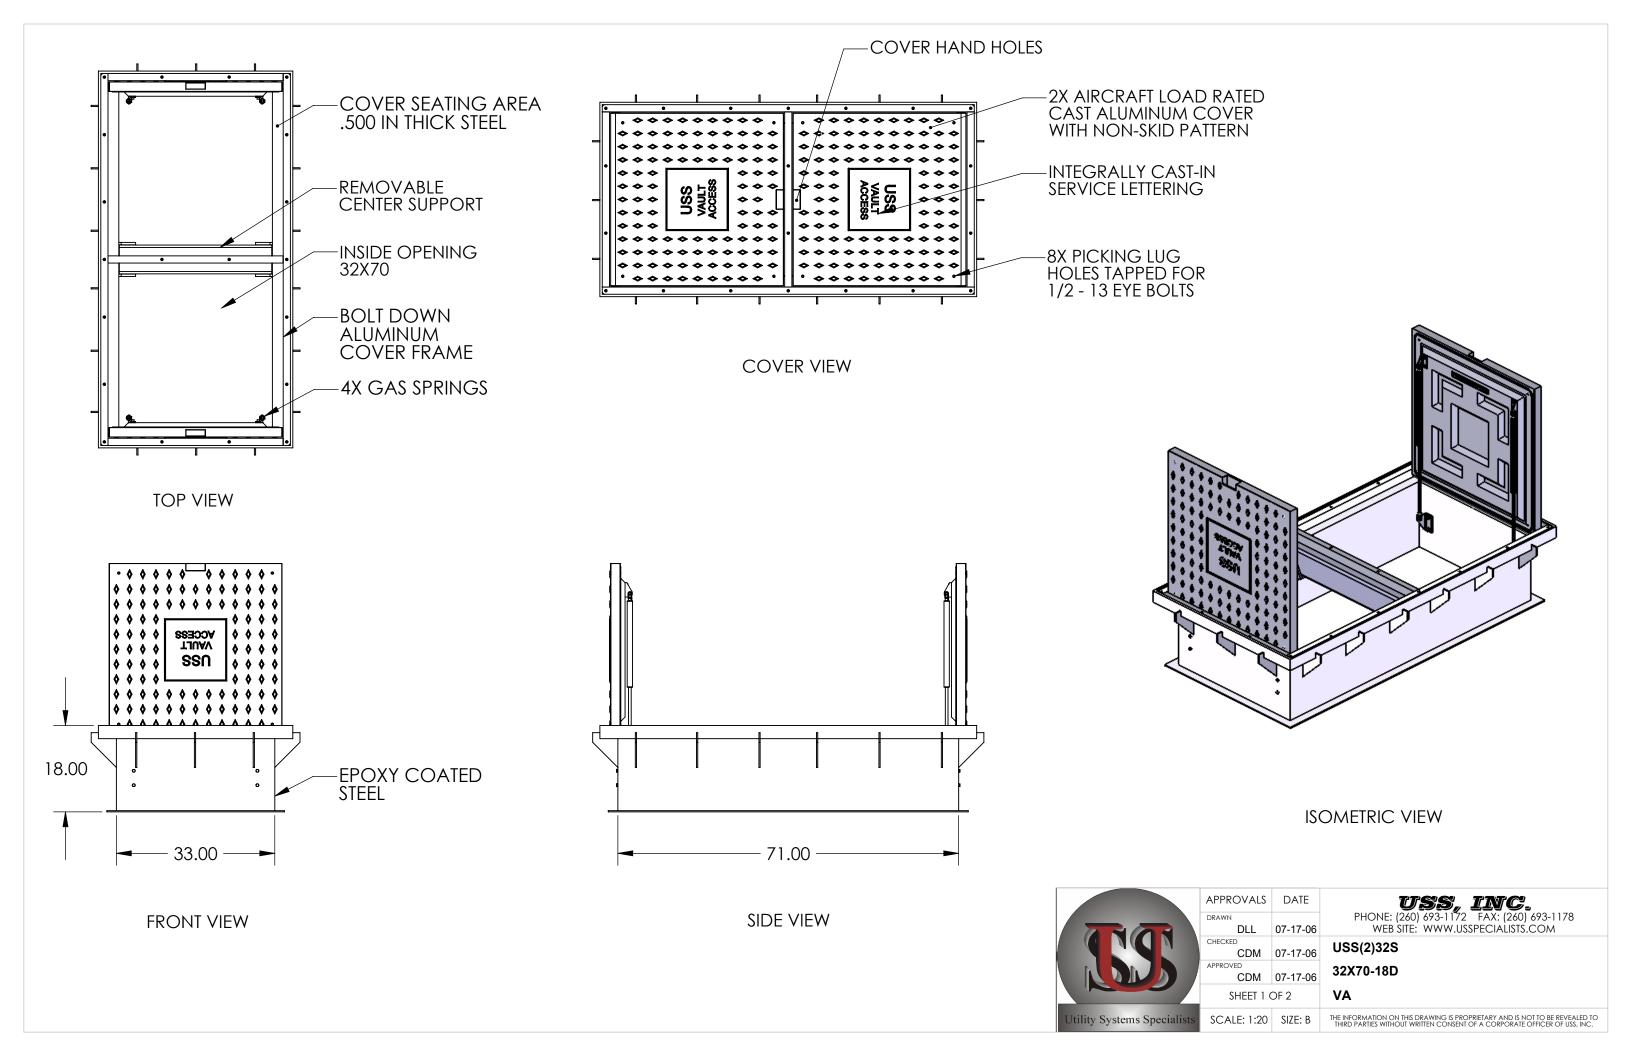

|                             | APPROVALS    | DATE     | <b>USS, INC.</b><br>PHONE: (260) 693-1172 FAX: (260) 693-1178                                                                                         |
|-----------------------------|--------------|----------|-------------------------------------------------------------------------------------------------------------------------------------------------------|
|                             | DRAWN DLL    | 07-17-06 | PHONE: (260) 693-1172 FAX: (260) 693-1178<br>WEB SITE: WWW.USSPECIALISTS.COM                                                                          |
|                             | CHECKED CDM  | 07-17-06 | USS(2)32S                                                                                                                                             |
|                             | APPROVED CDM | 07-17-06 | 32X70-18D                                                                                                                                             |
|                             | SHEET 2 OF 2 |          | VA - ISOMETRIC                                                                                                                                        |
| Utility Systems Specialists | SCALE: 1:10  | SIZE: B  | THE INFORMATION ON THIS DRAWING IS PROPRIETARY AND IS NOT TO BE REVEALED TO THIRD PARTIES WITHOUT WRITTEN CONSENT OF A CORPORATE OFFICER OF USS, INC. |