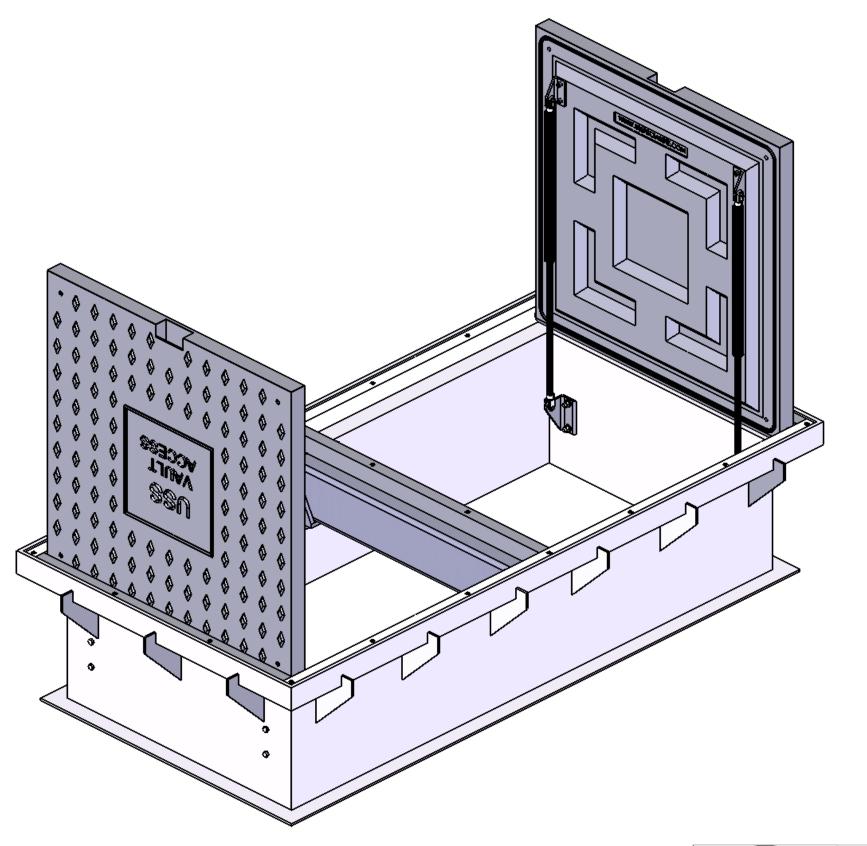

|                             | APPROVALS    | DATE     | <b>USS, INC.</b><br>PHONE: (260) 693-1172 FAX: (260) 693-1178                                                                                         |
|-----------------------------|--------------|----------|-------------------------------------------------------------------------------------------------------------------------------------------------------|
|                             | DRAWN DLL    | 07-17-06 | PHONE: (260) 693-1172 FAX: (260) 693-1178<br>WEB SITE: WWW.USSPECIALISTS.COM                                                                          |
|                             | CHECKED CDM  | 07-17-06 | USS(2)32S                                                                                                                                             |
|                             | APPROVED CDM | 07-17-06 | 32X70-18D                                                                                                                                             |
|                             | SHEET 2 OF 2 |          | VA - ISOMETRIC                                                                                                                                        |
| Utility Systems Specialists | SCALE: 1:10  | SIZE: B  | THE INFORMATION ON THIS DRAWING IS PROPRIETARY AND IS NOT TO BE REVEALED TO THIRD PARTIES WITHOUT WRITTEN CONSENT OF A CORPORATE OFFICER OF USS, INC. |