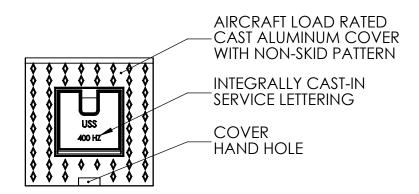

FRONT CUT VIEW

|                             | APPROVALS    | DATE     | <b>USS, INC.</b><br>PHONE: (260) 693-1172 FAX: (260) 693-1178                                                                                         |
|-----------------------------|--------------|----------|-------------------------------------------------------------------------------------------------------------------------------------------------------|
|                             | DRAWN        |          | PHONE: (260) 693-1172  FAX: (260) 693-1178                                                                                                            |
|                             | DLL          | 01-08-08 | WEB SITE: WWW.USSPECIALISTS.COM