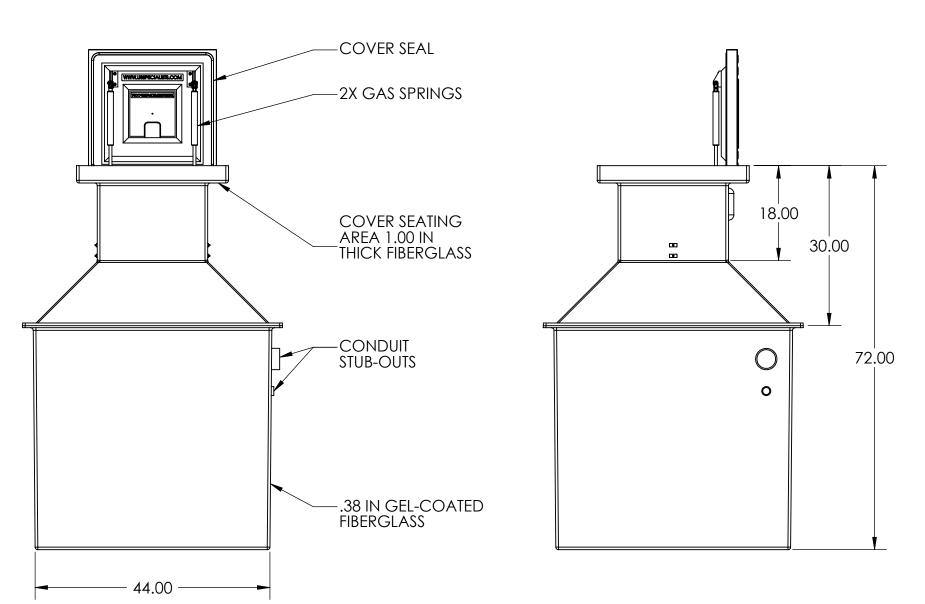

FRONT CUT VIEW

|                             | APPROVALS    | DATE     | <b>USS, INC.</b><br>PHONE: (260) 693-1172 FAX: (260) 693-1178                                                                                         |
|-----------------------------|--------------|----------|-------------------------------------------------------------------------------------------------------------------------------------------------------|
|                             | DRAWN        |          | PHONE: (260) 693-1172  FAX: (260) 693-1178                                                                                                            |
|                             | DLL          | 01-08-08 | WEB SITE: WWW.USSPECIALISTS.COM