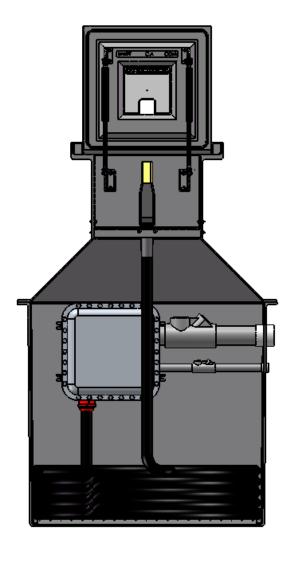

FRONT CUT VIEW

|                             | APPROVALS    | DATE     | <b>USS, INC.</b><br>PHONE: (260) 693-1172 FAX: (260) 693-1178                                                                                         |
|-----------------------------|--------------|----------|-------------------------------------------------------------------------------------------------------------------------------------------------------|
|                             | DRAWN        |          | PHONE: (260) 693-1172  FAX: (260) 693-1178                                                                                                            |
|                             | DLL          | 01-08-08 | WEB SITE: WWW.USSPECIALISTS.COM                                                                                                                       |
|                             | CHECKED      |          | USS24S(12)                                                                                                                                            |
|                             | CDM          | 01-08-08 | 033243(12)                                                                                                                                            |
|                             | APPROVED     |          | 20X20-44X44-72D                                                                                                                                       |
|                             | CDM          | 01-08-08 | 20/20-44/44-12D                                                                                                                                       |
|                             | SHEET 1 OF 1 |          | 400Hz(60)                                                                                                                                             |
|                             |              |          | <u> </u>                                                                                                                                              |
| Utility Systems Specialists | SCALE: 1:18  | SIZE: B  | THE INFORMATION ON THIS DRAWING IS PROPRIETARY AND IS NOT TO BE REVEALED TO THIRD PARTIES WITHOUT WRITTEN CONSENT OF A CORPORATE OFFICER OF USS, INC. |