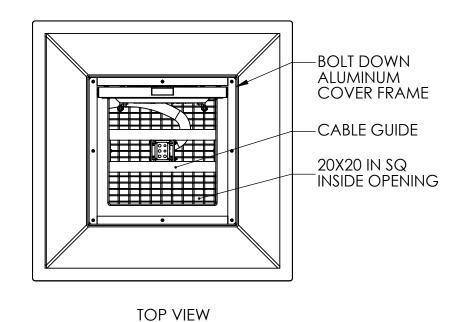

FRONT CUT VIEW

|                             | APPROVALS    | DATE     | <b>USS, INC.</b><br>PHONE: (260) 693-1172 FAX: (260) 693-1178                                                                                         |
|-----------------------------|--------------|----------|-------------------------------------------------------------------------------------------------------------------------------------------------------|
|                             | DRAWN        |          | PHONE: (260) 693-1172  FAX: (260) 693-1178                                                                                                            |
|                             | DLL          | 01-08-08 | WEB SITE: WWW.USSPECIALISTS.COM