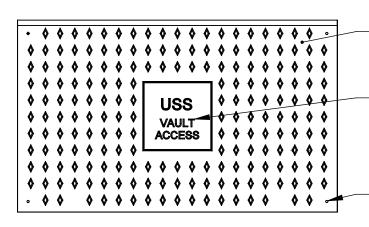

**COVER VIEW** 

-AIRCRAFT LOAD RATED ALUMINUM COVER WITH NON-SKID PATTERN

-INTEGRALLY CAST IN SERVICE LETTERING

-4X PICKING LUG HOLES TAPPED FOR 1/2 - 13 EYE BOLTS

|                             | APPROVALS    | DATE     | <b>USS, INC.</b><br>PHONE: (260) 693-1172 FAX: (260) 693-1178                                                                                         |
|-----------------------------|--------------|----------|-------------------------------------------------------------------------------------------------------------------------------------------------------|
|                             | DRAWN        |          | PHONE: (260) 693-1172 FAX: (260) 693-1178                                                                                                             |
|                             | DLL          | 09-10-07 | WEB SITE: WWW.USSPECIALISTS.COM                                                                                                                       |
|                             | CHECKED      |          | USS36X60S<br>32X56-18D                                                                                                                                |
|                             | CDM          | 09-10-07 |                                                                                                                                                       |
|                             | APPROVED     |          |                                                                                                                                                       |
|                             | CDM          | 09-10-07 |                                                                                                                                                       |
|                             | SHEET 1 OF 2 |          | VA                                                                                                                                                    |
| Utility Systems Specialists | SCALE: 1:18  | SIZE: B  | THE INFORMATION ON THIS DRAWING IS PROPRIETARY AND IS NOT TO BE REVEALED TO THIRD PARTIES WITHOUT WRITTEN CONSENT OF A CORPORATE OFFICER OF USS, INC. |