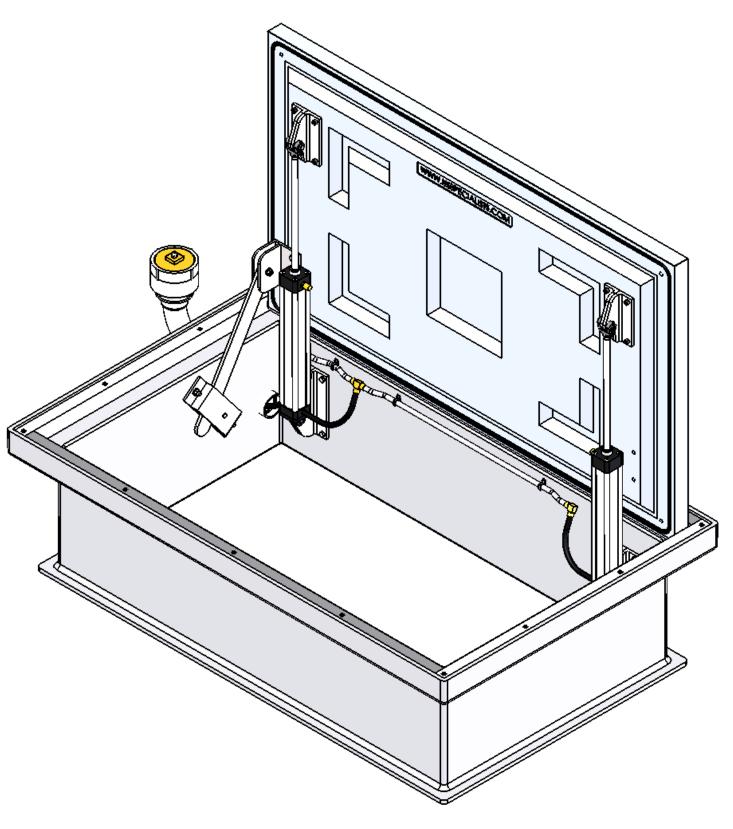

**COVER VIEW** 

-AIRCRAFT LOAD RATED ALUMINUM COVER WITH NON-SKID PATTERN

-INTEGRALLY CAST IN SERVICE LETTERING

-4X PICKING LUG HOLES TAPPED FOR 1/2 - 13 EYE BOLTS

|                             | APPROVALS    | DATE     | <b>USS, INC.</b><br>PHONE: (260) 693-1172 FAX: (260) 693-1178                                                                                         |
|-----------------------------|--------------|----------|-------------------------------------------------------------------------------------------------------------------------------------------------------|
|                             | DRAWN        |          | PHONE: (260) 693-1172 FAX: (260) 693-1178                                                                                                             |
|                             | DLL          | 09-10-07 | WEB SITE: WWW.USSPECIALISTS.COM                                                                                                                       |
|                             | CHECKED      |          | USS36X60S<br>32X56-18D                                                                                                                                |
|                             | CDM          | 09-10-07 |                                                                                                                                                       |
|                             | APPROVED     |          |                                                                                                                                                       |
|                             | CDM          | 09-10-07 |                                                                                                                                                       |
|                             | SHEET 1 OF 2 |          | VA                                                                                                                                                    |
| Utility Systems Specialists | SCALE: 1:18  | SIZE: B  | THE INFORMATION ON THIS DRAWING IS PROPRIETARY AND IS NOT TO BE REVEALED TO THIRD PARTIES WITHOUT WRITTEN CONSENT OF A CORPORATE OFFICER OF USS, INC. |