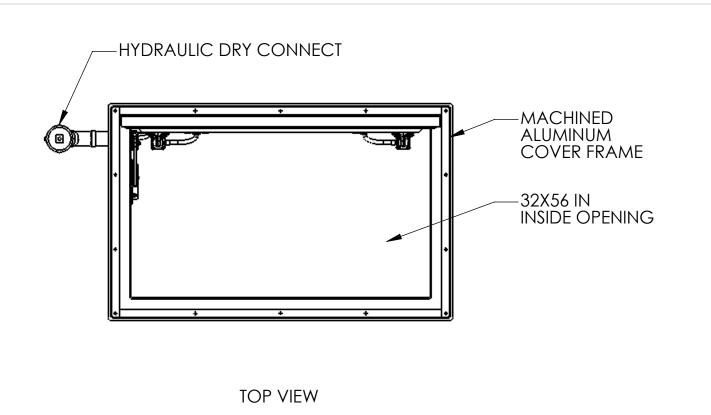

**USS, INC.**PHONE: (260) 693-1172 FAX: (260) 693-1178
WEB SITE: WWW.USSPECIALISTS.COM

USS36X60S 32X56-18D

VA - ENLARGED

SCALE: 1:10 SIZE: B THE INFORMATION ON THIS DRAWING IS PROPRIETARY AND IS NOT TO BE REVEALED TO THIRD PARTIES WITHOUT WRITTEN CONSENT OF A CORPORATE OFFICER OF USS, INC.