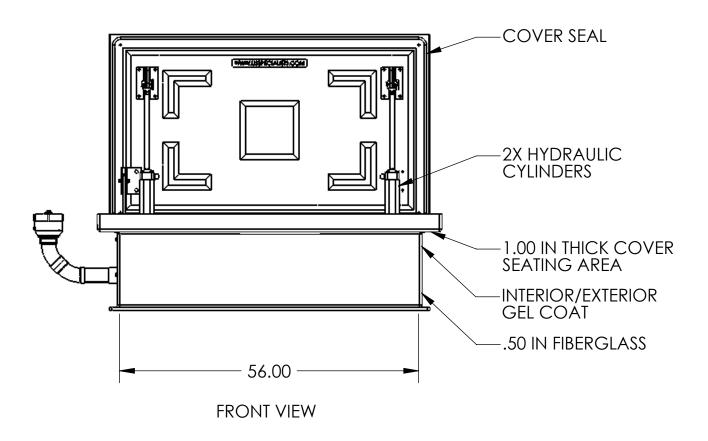

**USS, INC.**PHONE: (260) 693-1172 FAX: (260) 693-1178
WEB SITE: WWW.USSPECIALISTS.COM

USS36X60S 32X56-18D

VA - ENLARGED

SCALE: 1:10 SIZE: B THE INFORMATION ON THIS DRAWING IS PROPRIETARY AND IS NOT TO BE REVEALED TO THIRD PARTIES WITHOUT WRITTEN CONSENT OF A CORPORATE OFFICER OF USS, INC.