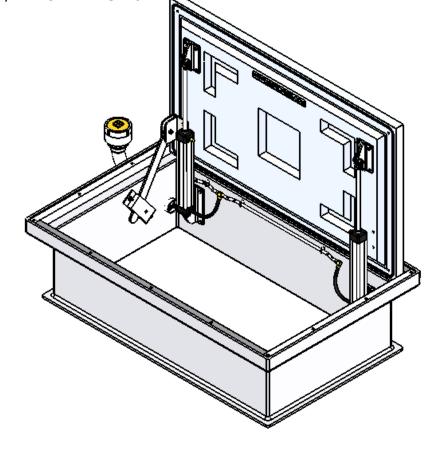

ISOMETRIC VIEW

|     | DATE         | APPROVALS    |  |
|-----|--------------|--------------|--|
|     | 09-10-07     | DRAWN DLL    |  |
| L   | 09-10-07     | CHECKED CDM  |  |
| 3   | 09-10-07     | APPROVED CDM |  |
| ٧   | SHEET 2 OF 2 |              |  |
| THE | CIZE: D      | CCALE: 1:10  |  |