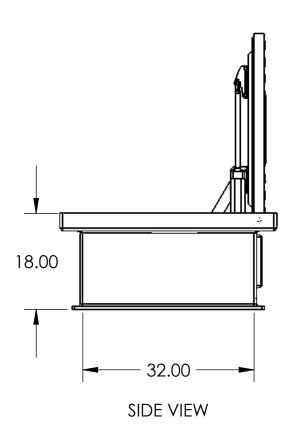

**USS, INC.**PHONE: (260) 693-1172 FAX: (260) 693-1178
WEB SITE: WWW.USSPECIALISTS.COM

USS36X60S 32X56-18D

VA - ENLARGED

SCALE: 1:10 SIZE: B THE INFORMATION ON THIS DRAWING IS PROPRIETARY AND IS NOT TO BE REVEALED TO THIRD PARTIES WITHOUT WRITTEN CONSENT OF A CORPORATE OFFICER OF USS, INC.