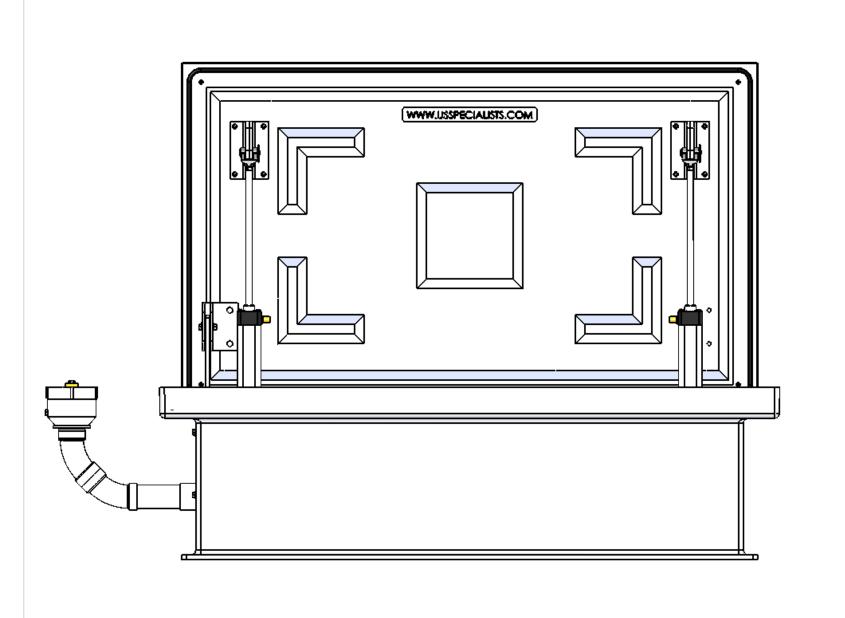

**USS, INC.**PHONE: (260) 693-1172 FAX: (260) 693-1178
WEB SITE: WWW.USSPECIALISTS.COM

USS36X60S 32X56-18D

VA - ENLARGED

SCALE: 1:10 SIZE: B THE INFORMATION ON THIS DRAWING IS PROPRIETARY AND IS NOT TO BE REVEALED TO THIRD PARTIES WITHOUT WRITTEN CONSENT OF A CORPORATE OFFICER OF USS, INC.